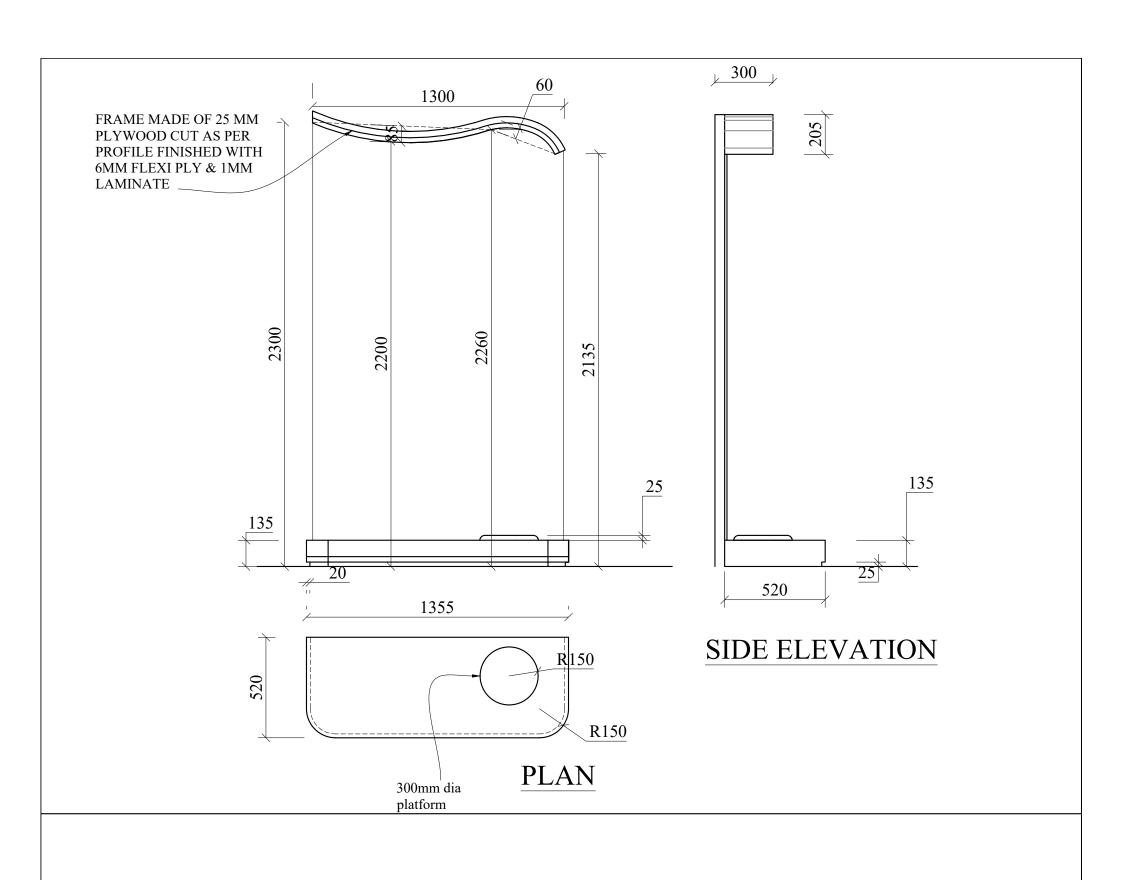

t of NCSM)      |               |                  |                 |             |  |  |  |
|--------------------------------------------------------------|---------------|------------------|-----------------|-------------|--|--|--|
| PROJ Modernization of Sukanta Academy                        |               |                  |                 |             |  |  |  |
| DRG. NOTR/2023/CH01/D11                                      |               | DATE<br>28.08.23 |                 | TOLERANCE   |  |  |  |
| TITLE:- Details of Shape Puzzle<br>Exhibit, Children Gallery |               |                  | NO OFF.<br>10f1 |             |  |  |  |
| DRN. BY - Agency                                             | CKD. BY - SKS | APPF             |                 | RD. BY - SM |  |  |  |

















**DETAILS OF STRAIGHT PANEL (TYP)** 

Regional Science Centre Guwahati

Project: Children Gallery at Sukanta Academy, Tripura

Drawing No.: TR/CH/SP

Drawing: Details of Straight panel

Drawn by/ Checked by Samant Singh

Approved by: Sujay Majumder