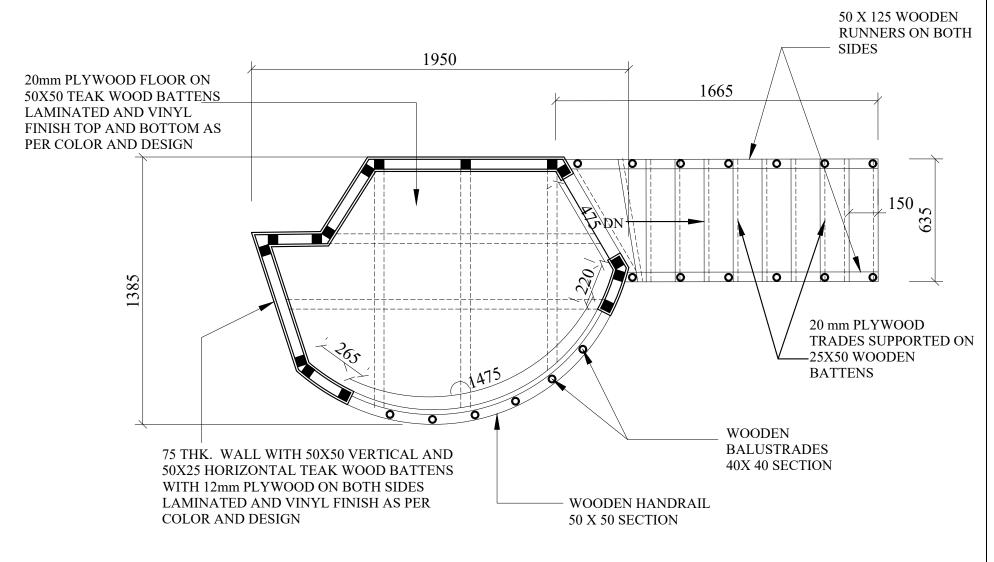

## UPPER LEVEL PLAN

| REGIONAL SCIENCE CENTER, GUWAHATI, NEZ (A Unit of NCSM) |               |     |      |             |  |  |  |
|---------------------------------------------------------|---------------|-----|------|-------------|--|--|--|
| PROJ Modernization of Sukanta Academy                   |               |     |      |             |  |  |  |
| DRG. NOTR/2023/CH01/D02                                 |               | DAT | Ε    | TOLERANCE   |  |  |  |
|                                                         |               |     | 8.23 |             |  |  |  |
| TITLE:- DETAI                                           | NO OFF.       |     |      |             |  |  |  |
| Children Gallery                                        |               |     |      | 10f1        |  |  |  |
| DRN. BY - Agency                                        | CKD. BY - SKS |     | APP  | RD. BY - SM |  |  |  |

Children Gallery

DRN. BY - Agency

CKD. BY - SKS

10f1

APPRD. BY - SM

DRN. BY - Agency

CKD. BY - SKS

APPRD. BY - SM