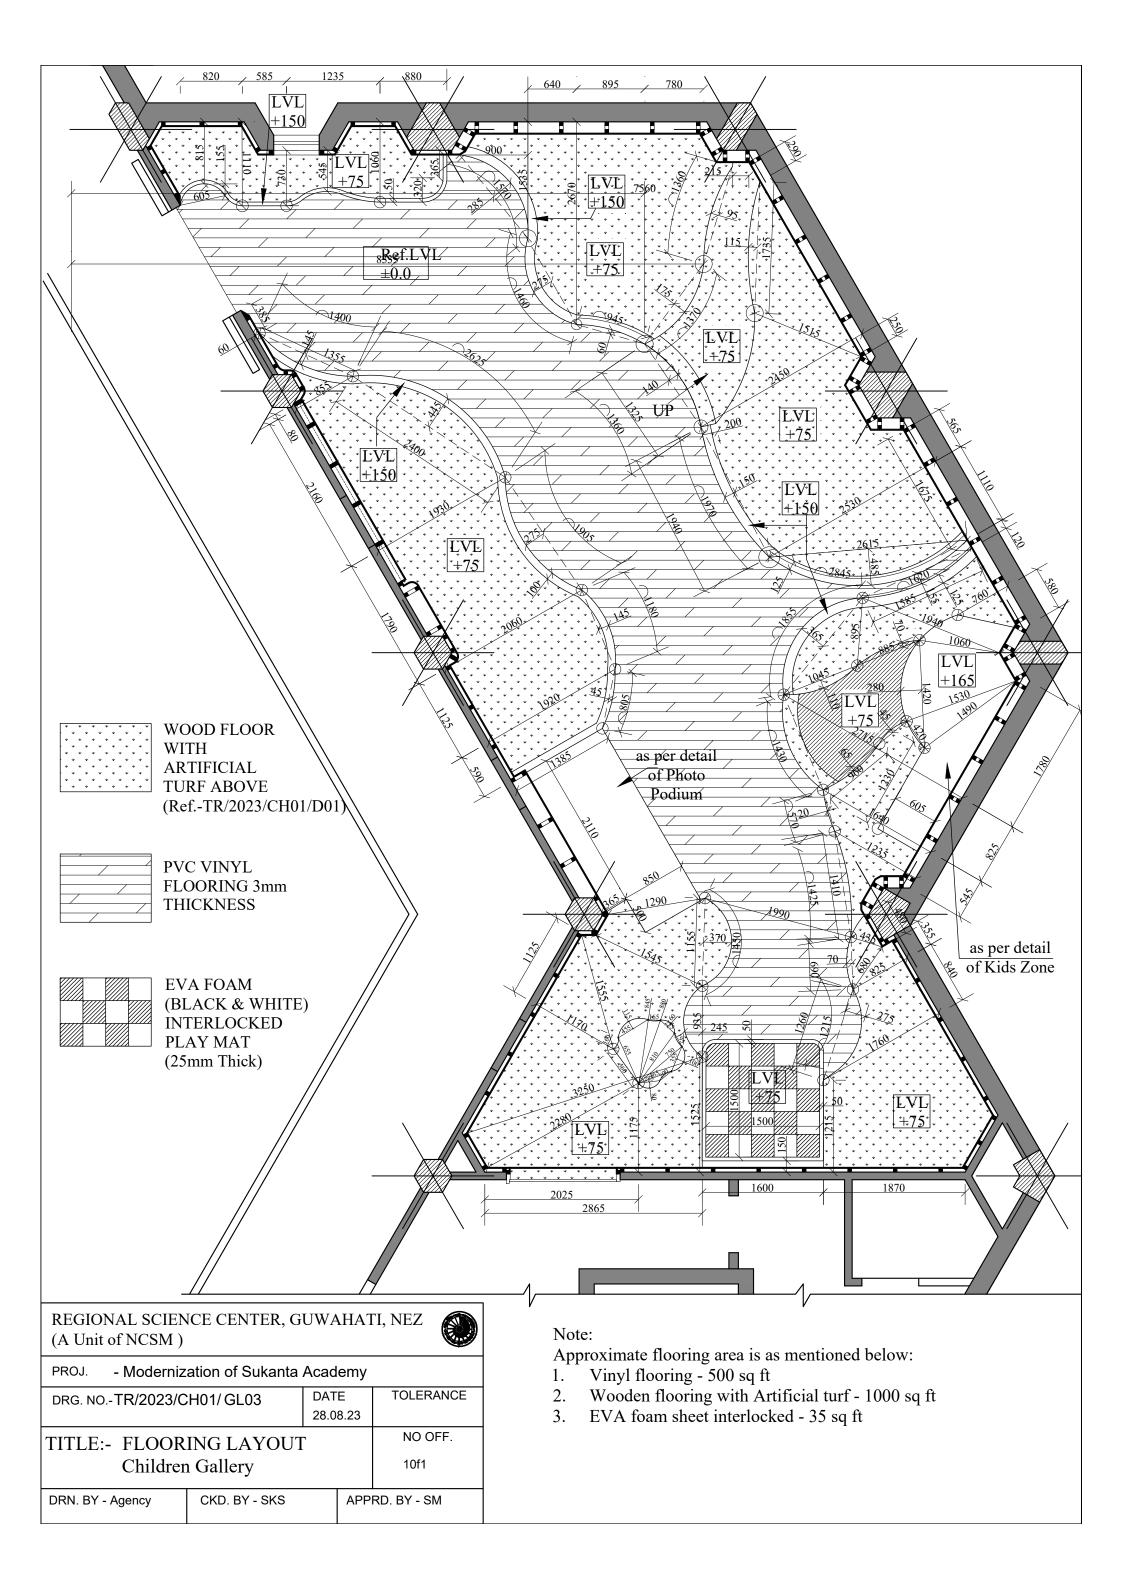

# **Annexure F**











**SECTION AA'** 

## TYPICAL SECTION OF FALSE CEILING/PALMET

| REGIONAL SCIENCE CENTER, GUWAHATI, NEZ (A Unit of NCSM) |               |                  |      |             |  |  |  |
|---------------------------------------------------------|---------------|------------------|------|-------------|--|--|--|
| PROJ Modernization of Sukanta Academy                   |               |                  |      |             |  |  |  |
| DRG. NOTR/2023/CH01/GL05                                |               | DATE<br>07.10.23 |      | TOLERANCE   |  |  |  |
|                                                         |               |                  | 0.23 | NO OFF.     |  |  |  |
| TITLE:- DETAILS OF FALSE<br>CEILING / PALMET            |               |                  | 10f1 |