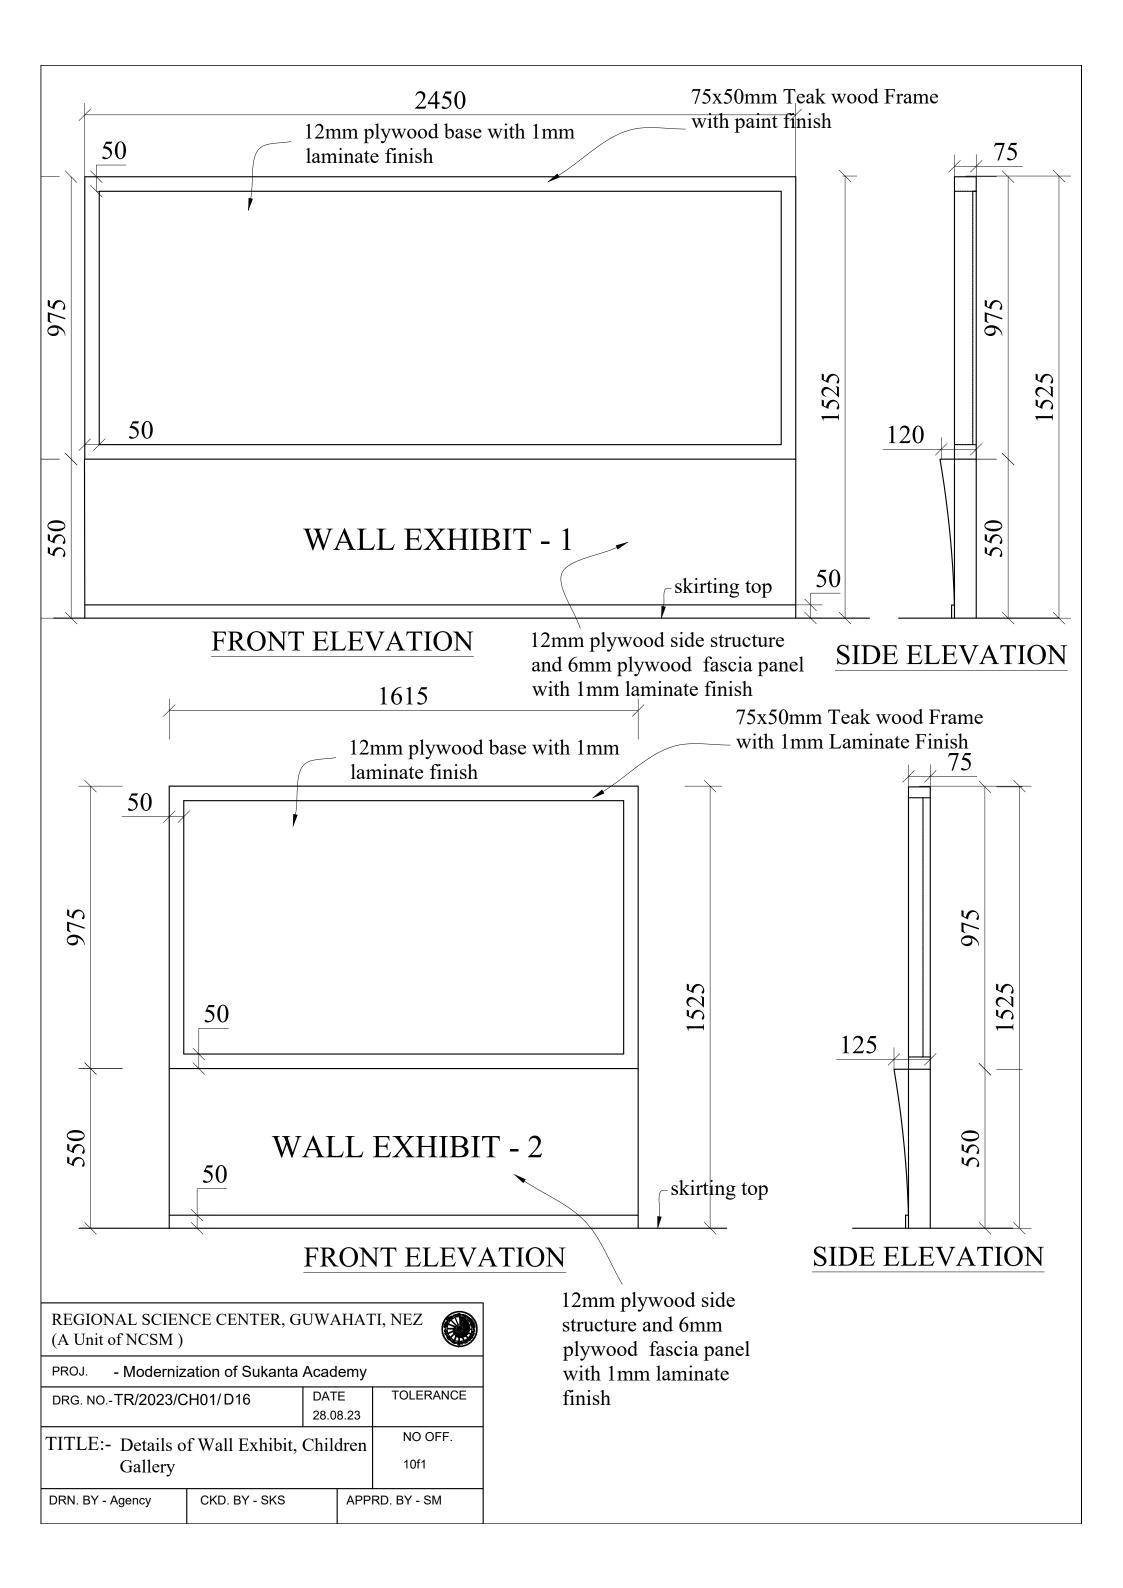

## UPPER LEVEL PLAN

| REGIONAL SCIENCE CENTER, GUWAHATI, NEZ (A Unit of NCSM) |               |     |      |             |  |  |  |
|---------------------------------------------------------|---------------|-----|------|-------------|--|--|--|
| PROJ Modernization of Sukanta Academy                   |               |     |      |             |  |  |  |
| DRG. NOTR/2023/CH01/D02                                 |               | DAT | Ε    | TOLERANCE   |  |  |  |
|                                                         |               |     | 8.23 |             |  |  |  |
| TITLE:- DETAI                                           | NO OFF.       |     |      |             |  |  |  |
| Children Gallery                                        |               |     |      | 10f1        |  |  |  |
| DRN. BY - Agency                                        | CKD. BY - SKS |     | APP  | RD. BY - SM |  |  |  |

Children Gallery

DRN. BY - Agency

CKD. BY - SKS

10f1

APPRD. BY - SM

DRN. BY - Agency

CKD. BY - SKS

APPRD. BY - SM