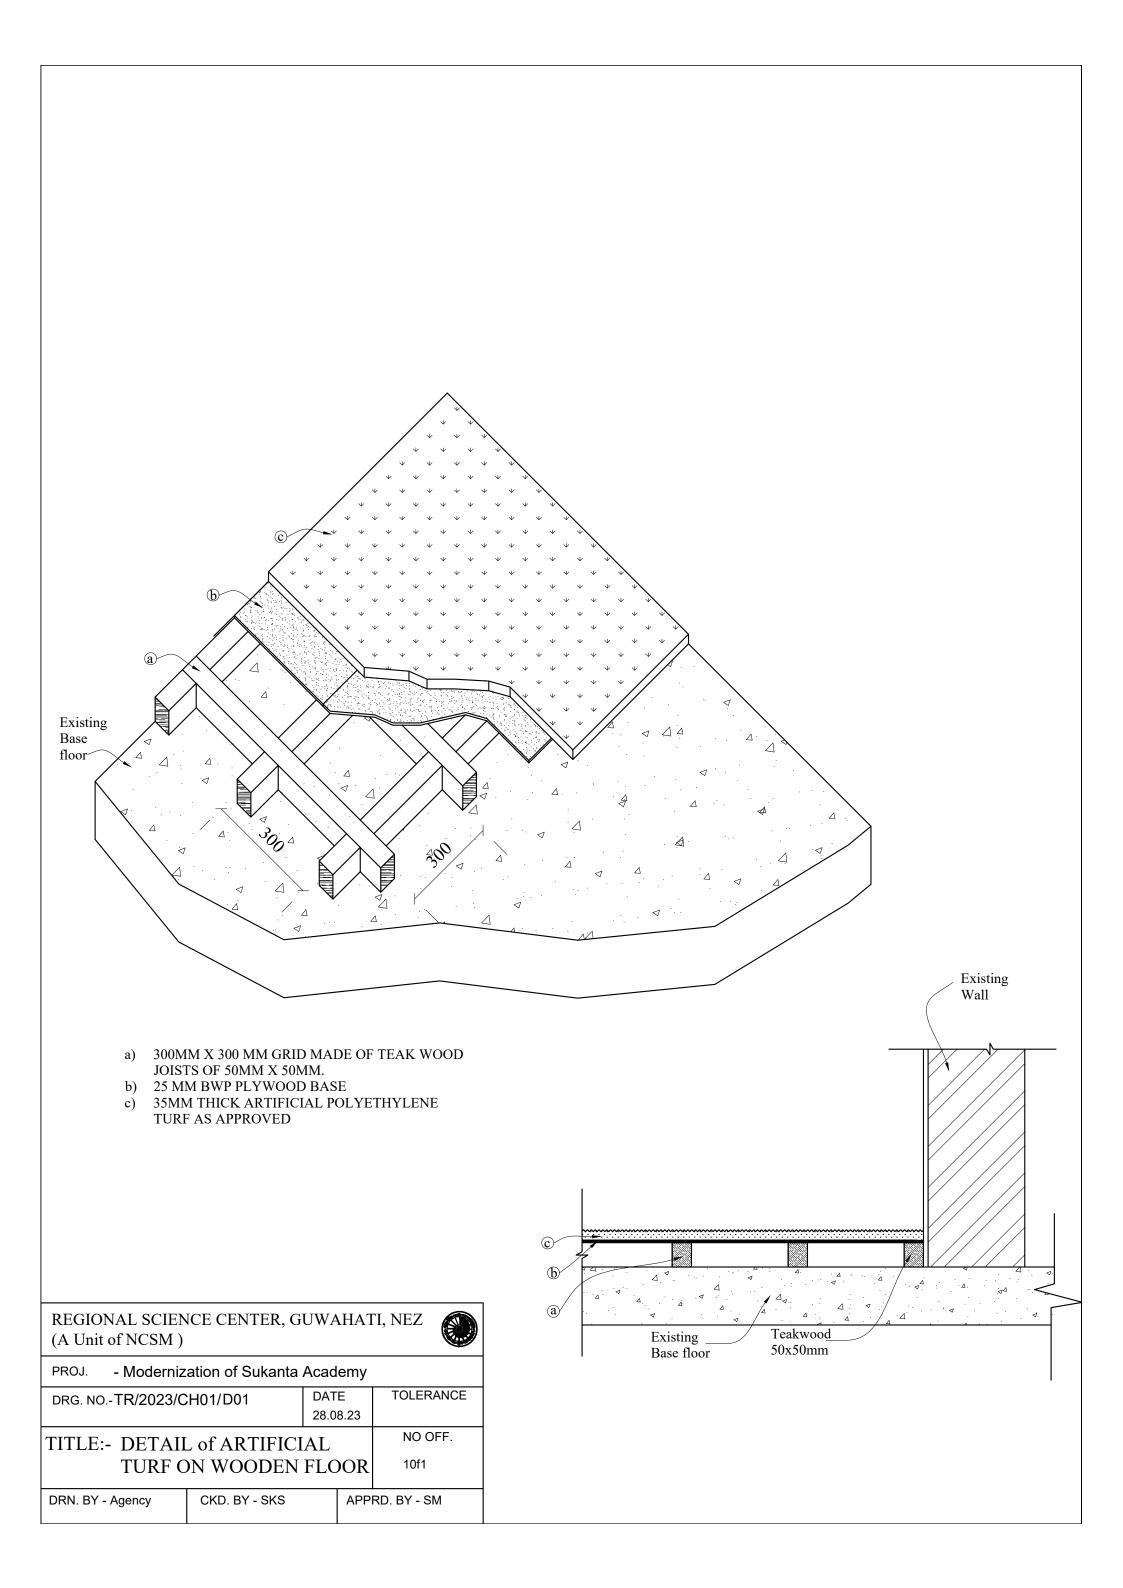

|      |             |  |  |  |
|---------------------------------------------------------|---------------|------------------|------|-------------|--|--|--|
| PROJ Modernization of Sukanta Academy                   |               |                  |      |             |  |  |  |
| DRG. NOTR/2023/CH01/GL05                                |               | DATE<br>07.10.23 |      | TOLERANCE   |  |  |  |
|                                                         |               |                  | 0.23 | NO OFF.     |  |  |  |
| TITLE:- DETAILS OF FALSE<br>CEILING / PALMET            |               |                  | 10f1 |             |  |  |  |
| DRN. BY - Agency                                        | CKD. BY - SKS |                  | APP  | RD. BY - SM |  |  |  |







## UPPER LEVEL PLAN

| REGIONAL SCIENCE CENTER, GUWAHATI, NEZ (A Unit of NCSM) |               |     |      |             |  |  |  |
|---------------------------------------------------------|---------------|-----|------|-------------|--|--|--|
| PROJ Modernization of Sukanta Academy                   |               |     |      |             |  |  |  |
| DRG. NOTR/2023/CH01/D02                                 |               | DAT | Ε    | TOLERANCE   |  |  |  |
|                                                         |               |     | 8.23 |             |  |  |  |
| TITLE:- DETAI                                           | NO OFF.       |     |      |             |  |  |  |
| Children Gallery                                        |               |     |      | 10f1