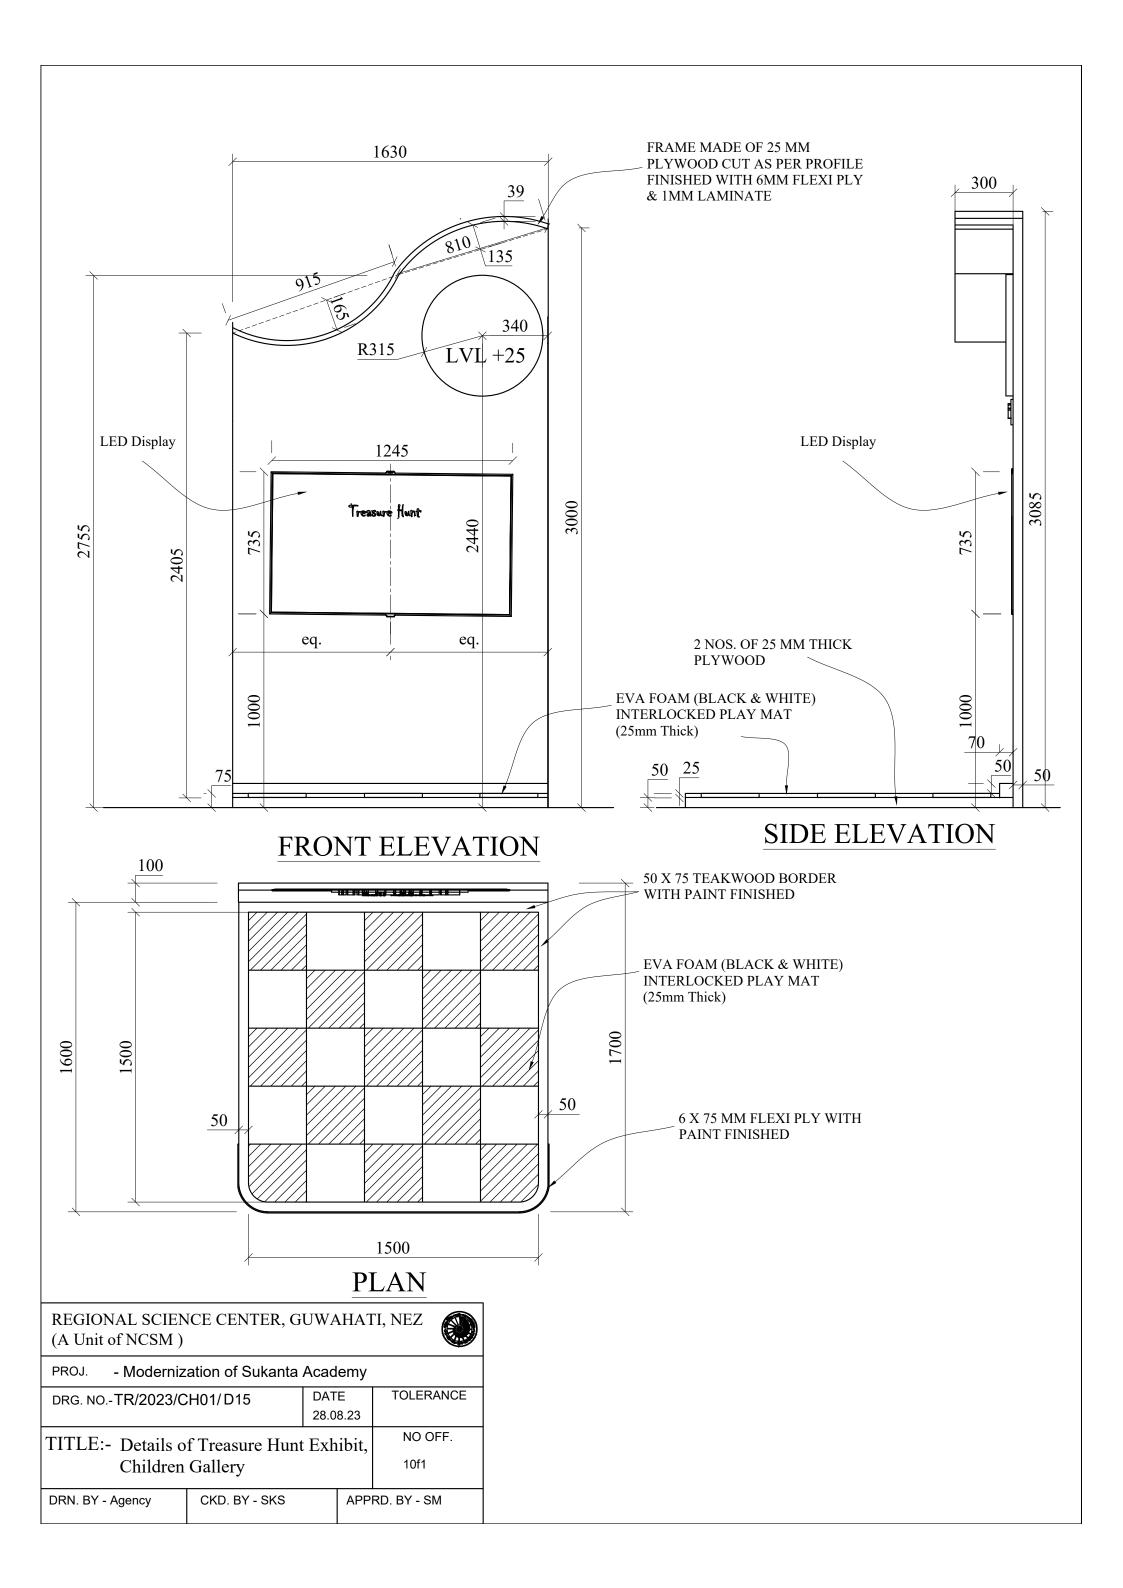

## UPPER LEVEL PLAN

| REGIONAL SCIENCE CENTER, GUWAHATI, NEZ (A Unit of NCSM) |               |     |      |             |  |  |  |
|---------------------------------------------------------|---------------|-----|------|-------------|--|--|--|
| PROJ Modernization of Sukanta Academy                   |               |     |      |             |  |  |  |
| DRG. NOTR/2023/CH01/D02                                 |               | DAT | Ε    | TOLERANCE   |  |  |  |
|                                                         |               |     | 8.23 |             |  |  |  |
| TITLE:- DETAI                                           | NO OFF.       |     |      |             |  |  |  |
| Children Gallery                                        |               |     |      | 10f1        |  |  |  |
| DRN. BY - Agency                                        | CKD. BY - SKS |     | APP  | RD. BY - SM |  |  |  |

Children Gallery

DRN. BY - Agency

CKD. BY - SKS

10f1

APPRD. BY - SM

DRN. BY - Agency

CKD. BY - SKS

APPRD. BY - SM