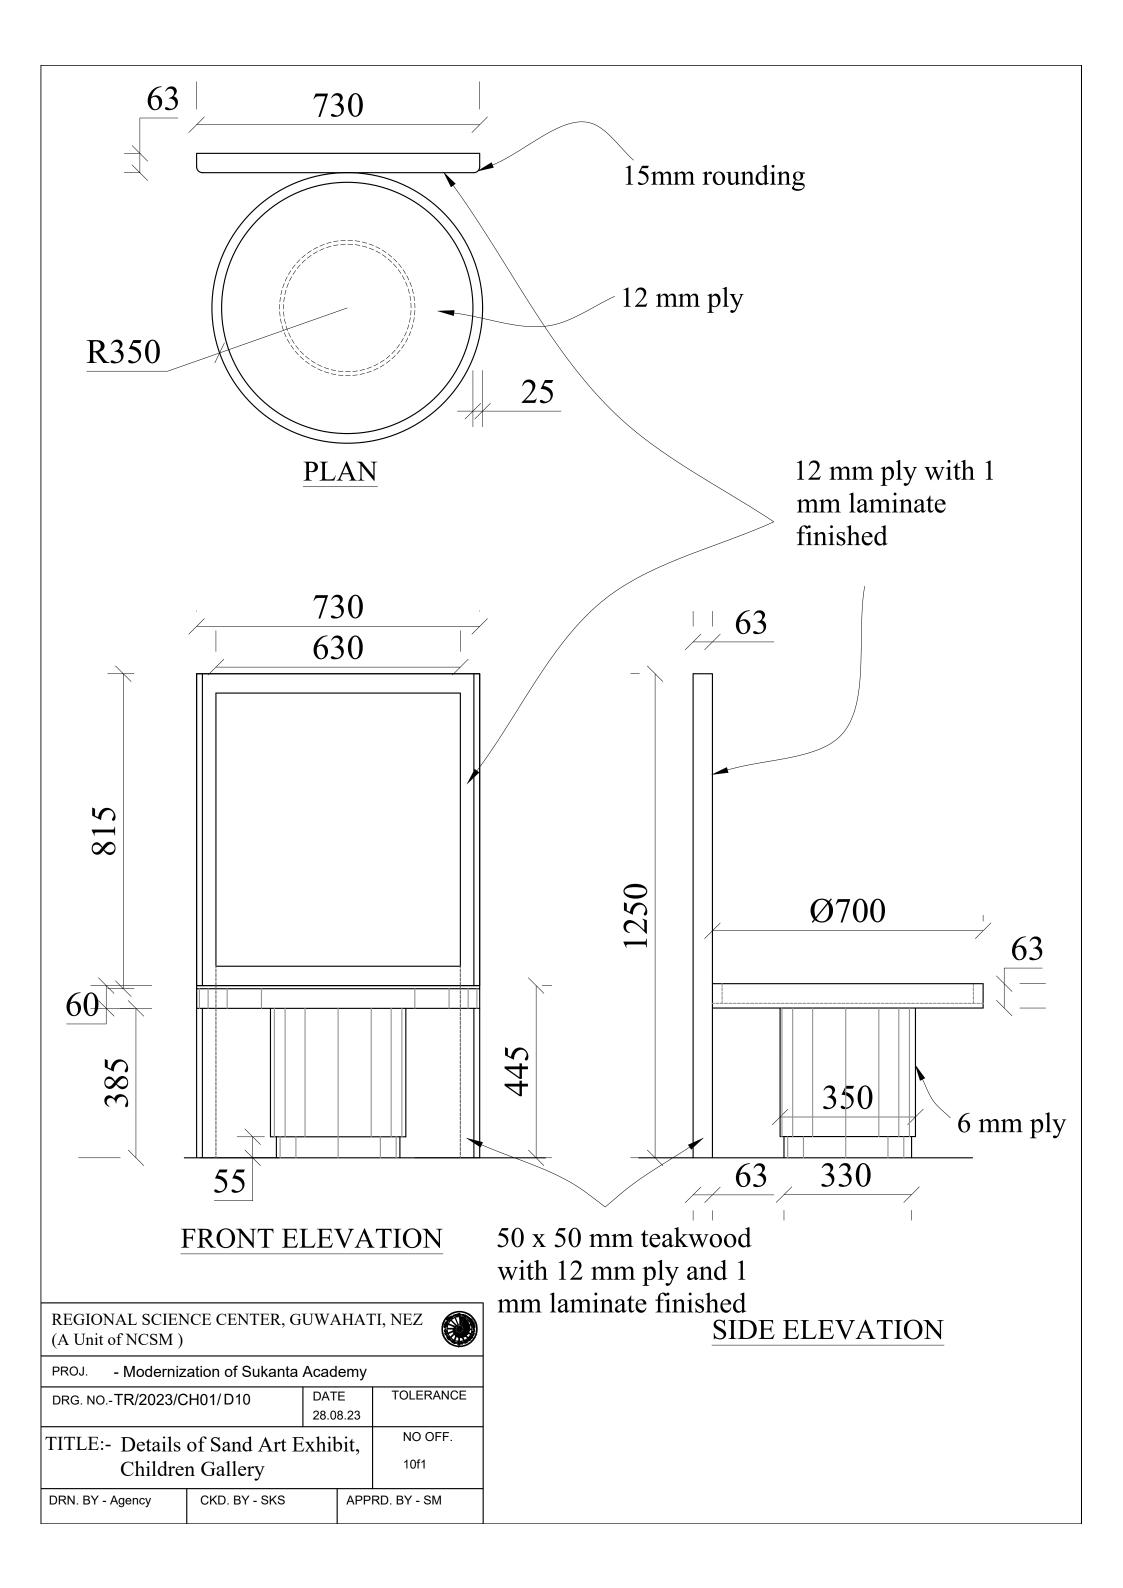

| 8.23 |             |  |  |  |
| TITLE:- DETAI                                           | NO OFF.       |     |      |             |  |  |  |
| Children Gallery                                        |               |     |      | 10f1        |  |  |  |
| DRN. BY - Agency                                        | CKD. BY - SKS |     | APP  | RD. BY - SM |  |  |  |



Children Gallery

DRN. BY - Agency

CKD. BY - SKS

10f1

APPRD. BY - SM





DRN. BY - Agency

CKD. BY - SKS

APPRD. BY - SM



#### FENCING ELEVATION



REGIONAL SCIENCE CENTER, GUWAHATI, NEZ (A Unit of NCSM)

PROJ. - Modernization of Sukanta Academy

DRG. NO.-TR/2023/CH01/D06

DATE TOLERANCE 28.08.23

TITLE:- FENCING DETAIL Children Gallery

DRN. BY - Agency

CKD. BY - SKS

APPRD. BY - SM

#### FENCING SECTION F-F











| REGIONAL SCIENCE CENTER, GUWAHATI, NEZ (A Unit of NCSM)      |               |                  |                 |             |  |  |  |
|--------------------------------------------------------------|---------------|------------------|-----------------|-------------|--|--|--|
| PROJ Modernization of Sukanta Academy                        |               |                  |                 |             |  |  |  |
| DRG. NOTR/2023/CH01/D11                                      |               | DATE<br>28.08.23 |                 | TOLERANCE   |  |  |  |
| TITLE:- Details of Shape Puzzle<br>Exhibit, Children Gallery |               |                  | NO OFF.<br>10f1 |             |  |  |  |
| DRN. BY - Agency                                             | CKD. BY - SKS | APPF