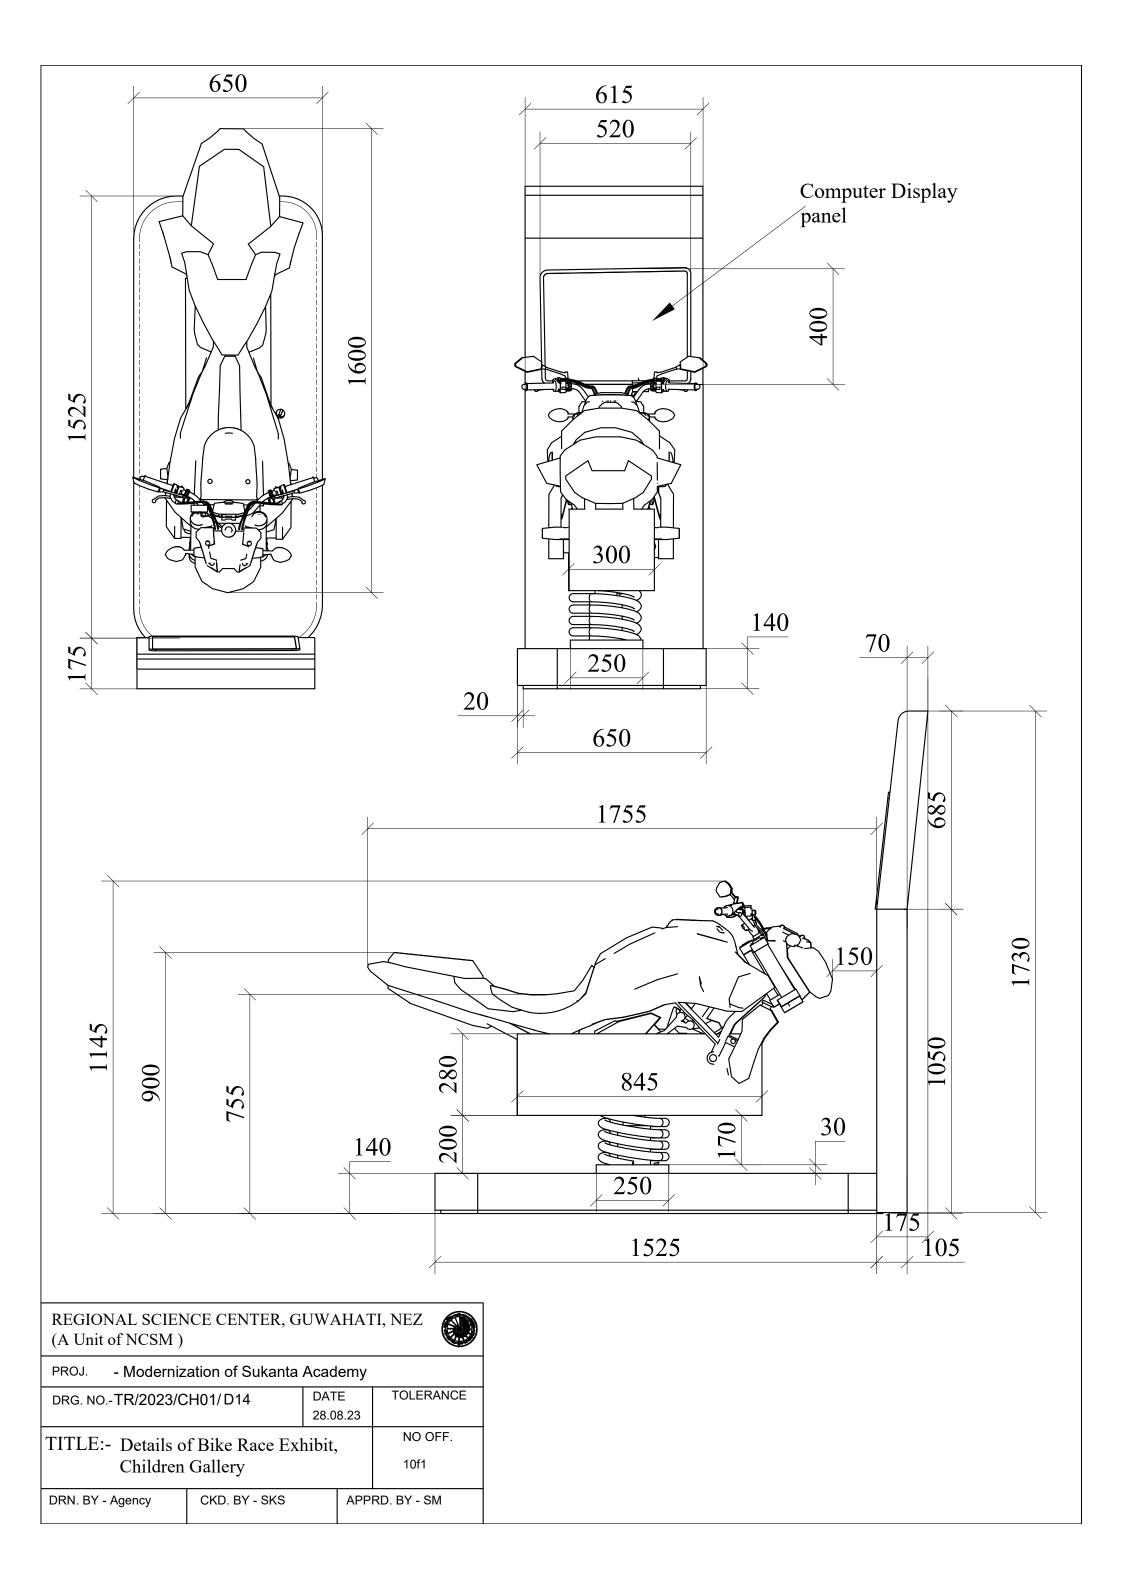

## UPPER LEVEL PLAN

| REGIONAL SCIENCE CENTER, GUWAHATI, NEZ (A Unit of NCSM) |               |     |      |             |  |  |  |
|---------------------------------------------------------|---------------|-----|------|-------------|--|--|--|
| PROJ Modernization of Sukanta Academy                   |               |     |      |             |  |  |  |
| DRG. NOTR/2023/CH01/D02                                 |               | DAT | Ε    | TOLERANCE   |  |  |  |
|                                                         |               |     | 8.23 |             |  |  |  |
| TITLE:- DETAI                                           | NO OFF.       |     |      |             |  |  |  |
| Children Gallery                                        |               |     |      | 10f1        |  |  |  |
| DRN. BY - Agency                                        | CKD. BY - SKS |     | APP  | RD. BY - SM |  |  |  |

Children Gallery

DRN. BY - Agency

CKD. BY - SKS

10f1

APPRD. BY - SM

DRN. BY - Agency

CKD. BY - SKS

APPRD. BY - SM