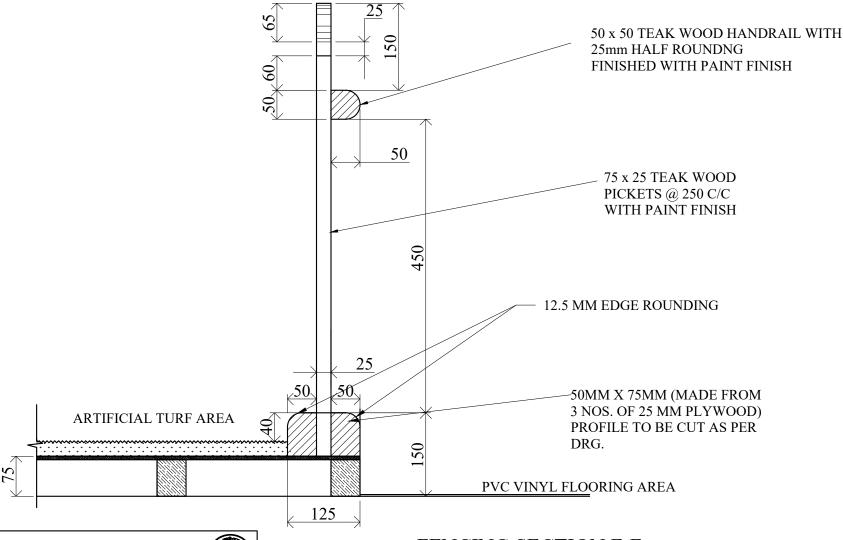

#### FENCING ELEVATION

REGIONAL SCIENCE CENTER, GUWAHATI, NEZ (A Unit of NCSM)

PROJ. - Modernization of Sukanta Academy

DRG. NO.-TR/2023/CH01/D06

DATE TOLERANCE 28.08.23

TITLE:- FENCING DETAIL Children Gallery

DRN. BY - Agency

CKD. BY - SKS

APPRD. BY - SM