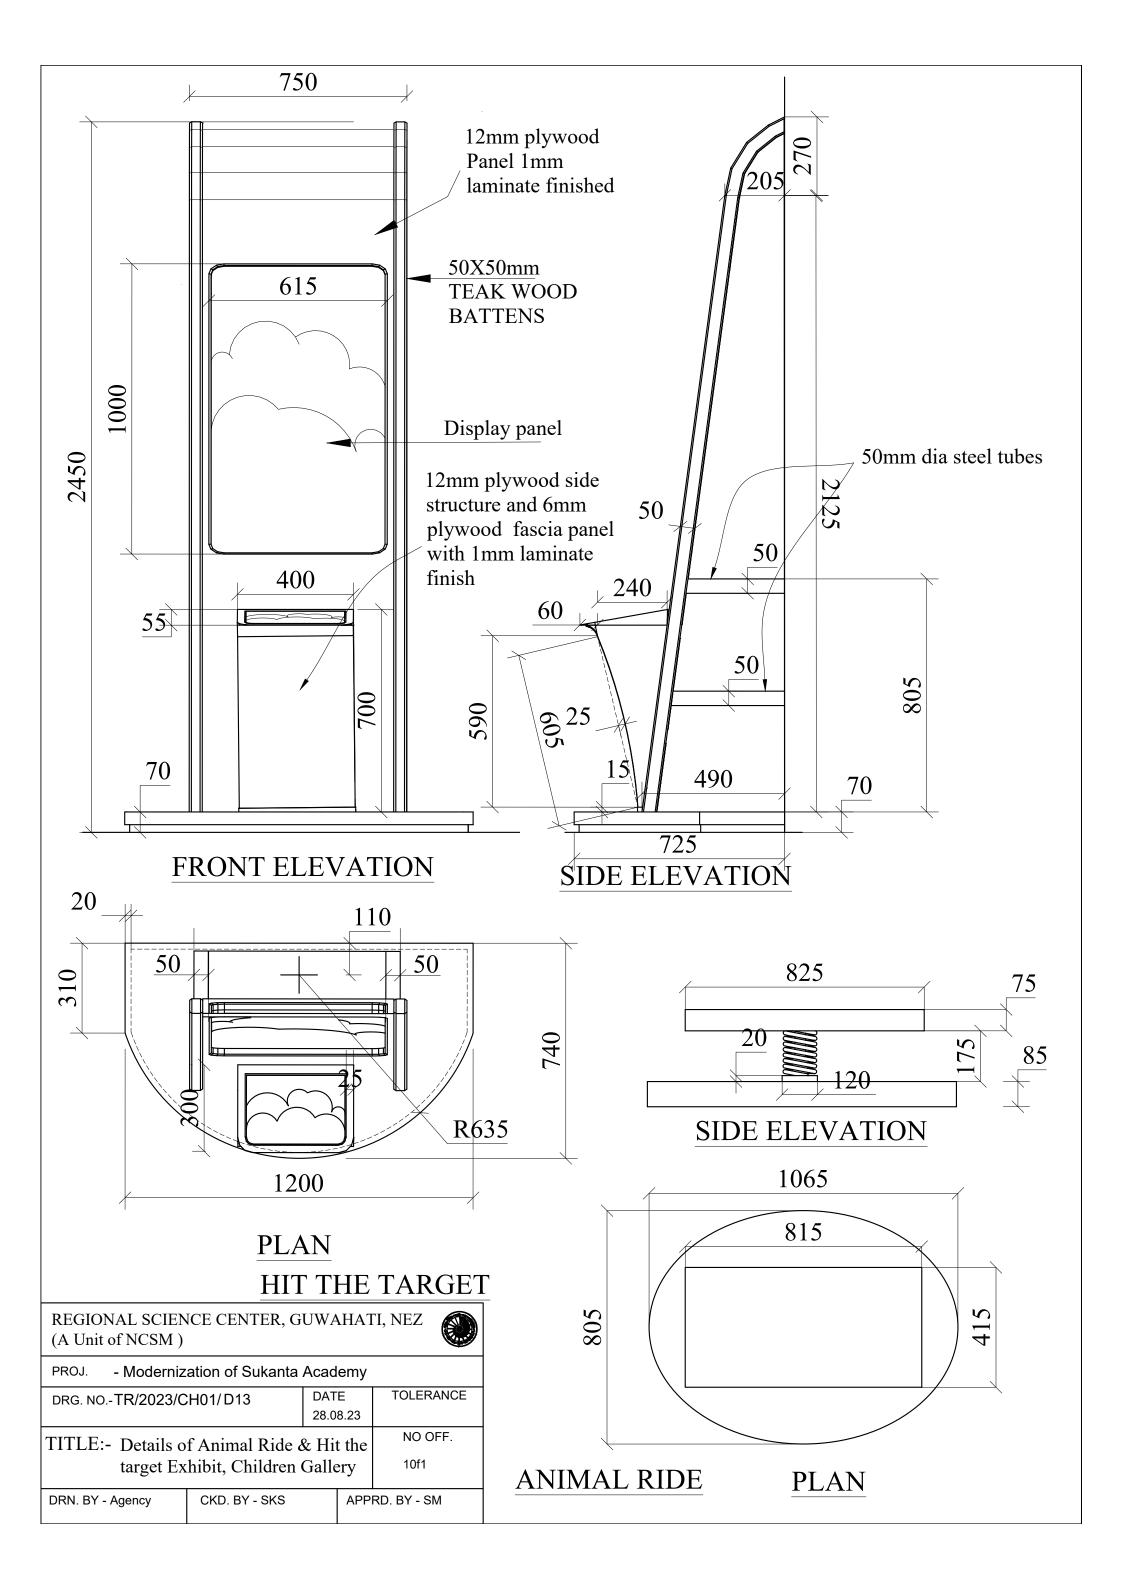

## UPPER LEVEL PLAN

| REGIONAL SCIENCE CENTER, GUWAHATI, NEZ (A Unit of NCSM) |               |     |      |             |  |  |  |
|---------------------------------------------------------|---------------|-----|------|-------------|--|--|--|
| PROJ Modernization of Sukanta Academy                   |               |     |      |             |  |  |  |
| DRG. NOTR/2023/CH01/D02                                 |               | DAT | Ε    | TOLERANCE   |  |  |  |
|                                                         |               |     | 8.23 |             |  |  |  |
| TITLE:- DETAI                                           | NO OFF.       |     |      |             |  |  |  |
| Children Gallery                                        |               |     |      | 10f1        |  |  |  |
| DRN. BY - Agency                                        | CKD. BY - SKS |     | APP  | RD. BY - SM |  |  |  |

Children Gallery

DRN. BY - Agency

CKD. BY - SKS

10f1

APPRD. BY - SM

DRN. BY - Agency

CKD. BY - SKS

APPRD. BY - SM