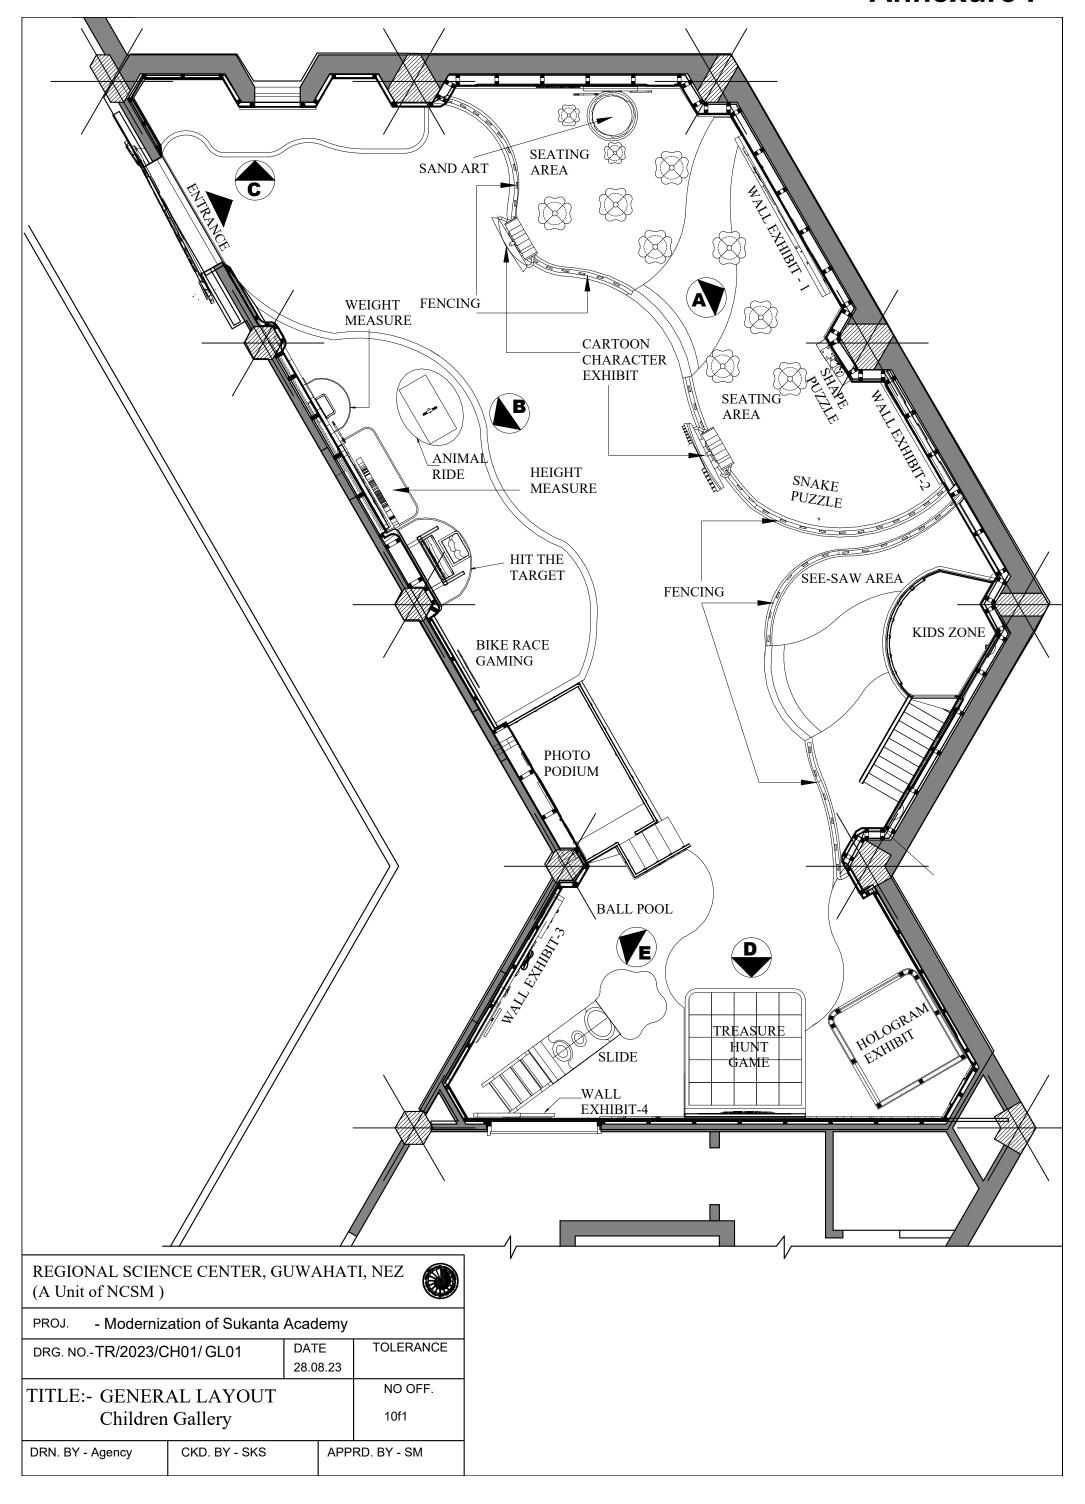

# **Annexure F**











**SECTION AA'** 

## TYPICAL SECTION OF FALSE CEILING/PALMET

| REGIONAL SCIENCE CENTER, GUWAHATI, NEZ (A Unit of NCSM) |               |                  |      |             |  |  |  |
|---------------------------------------------------------|---------------|------------------|------|-------------|--|--|--|
| PROJ Modernization of Sukanta Academy                   |               |                  |      |             |  |  |  |
| DRG. NOTR/2023/CH01/GL05                                |               | DATE<br>07.10.23 |      | TOLERANCE   |  |  |  |
|                                                         |               |                  | 0.23 | NO OFF.     |  |  |  |
| TITLE:- DETAILS OF FALSE<br>CEILING / PALMET            |               |                  | 10f1 |