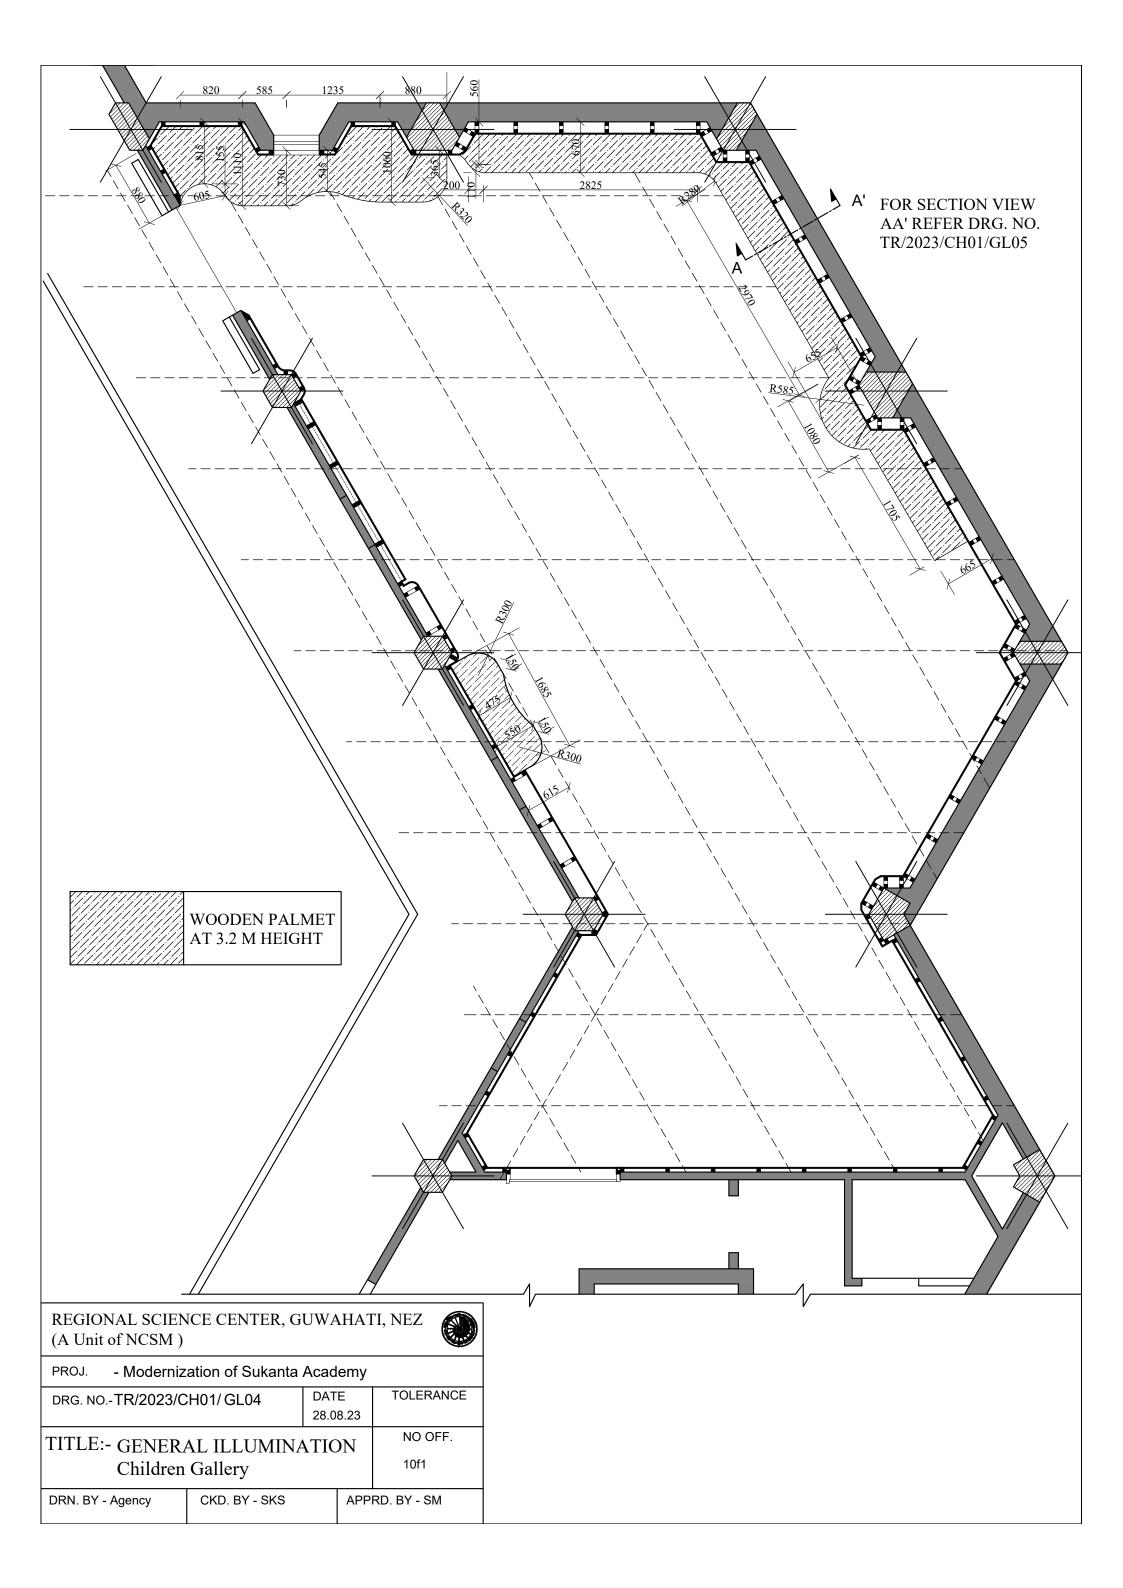

## TYPICAL SECTION OF FALSE CEILING/PALMET

| REGIONAL SCIENCE CENTER, GUWAHATI, NEZ (A Unit of NCSM) |               |                  |      |             |  |  |  |
|---------------------------------------------------------|---------------|------------------|------|-------------|--|--|--|
| PROJ Modernization of Sukanta Academy                   |               |                  |      |             |  |  |  |
| DRG. NOTR/2023/CH01/GL05                                |               | DATE<br>07.10.23 |      | TOLERANCE   |  |  |  |
|                                                         |               |                  | 0.23 | NO OFF.     |  |  |  |
| TITLE:- DETAILS OF FALSE<br>CEILING / PALMET            |               |                  | 10f1 |             |  |  |  |
| DRN. BY - Agency                                        | CKD. BY - SKS |                  | APP  | RD. BY - SM |  |  |  |