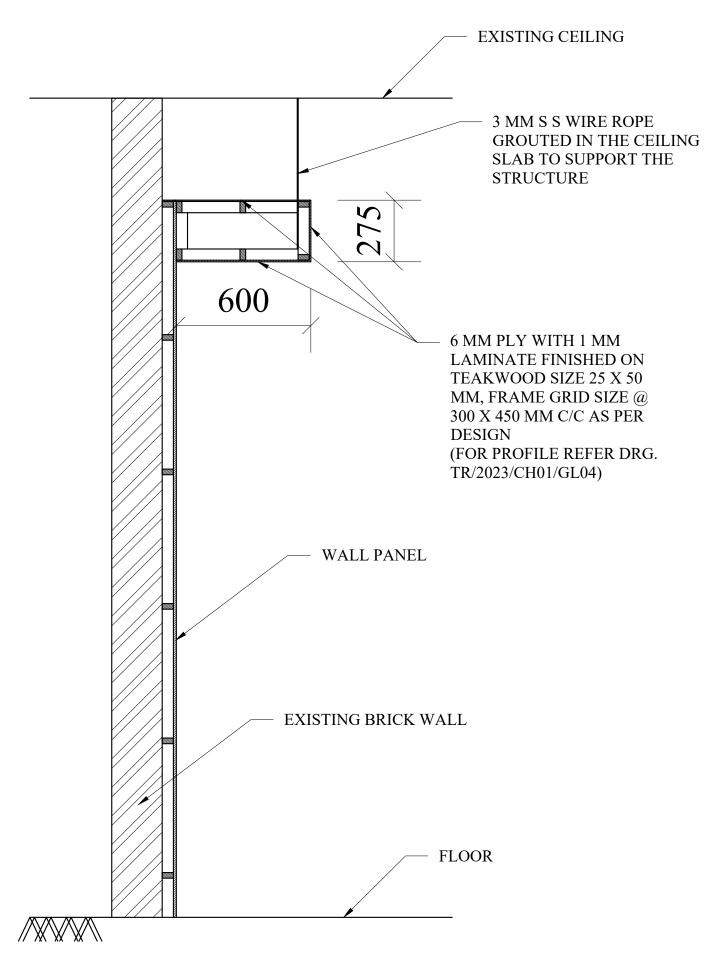

## TYPICAL SECTION OF FALSE CEILING/PALMET

| REGIONAL SCIENCE CENTER, GUWAHATI, NEZ (A Unit of NCSM) |               |                  |      |             |  |  |  |
|---------------------------------------------------------|---------------|------------------|------|-------------|--|--|--|
| PROJ Modernization of Sukanta Academy                   |               |                  |      |             |  |  |  |
| DRG. NOTR/2023/CH01/GL05                                |               | DATE<br>07.10.23 |      | TOLERANCE   |  |  |  |
|                                                         |               |                  | 0.23 | NO OFF.     |  |  |  |
| TITLE:- DETAILS OF FALSE<br>CEILING / PALMET            |               |                  | 10f1 |             |  |  |  |
| DRN. BY - Agency                                        | CKD. BY - SKS |                  | APP  | RD. BY - SM |  |  |  |