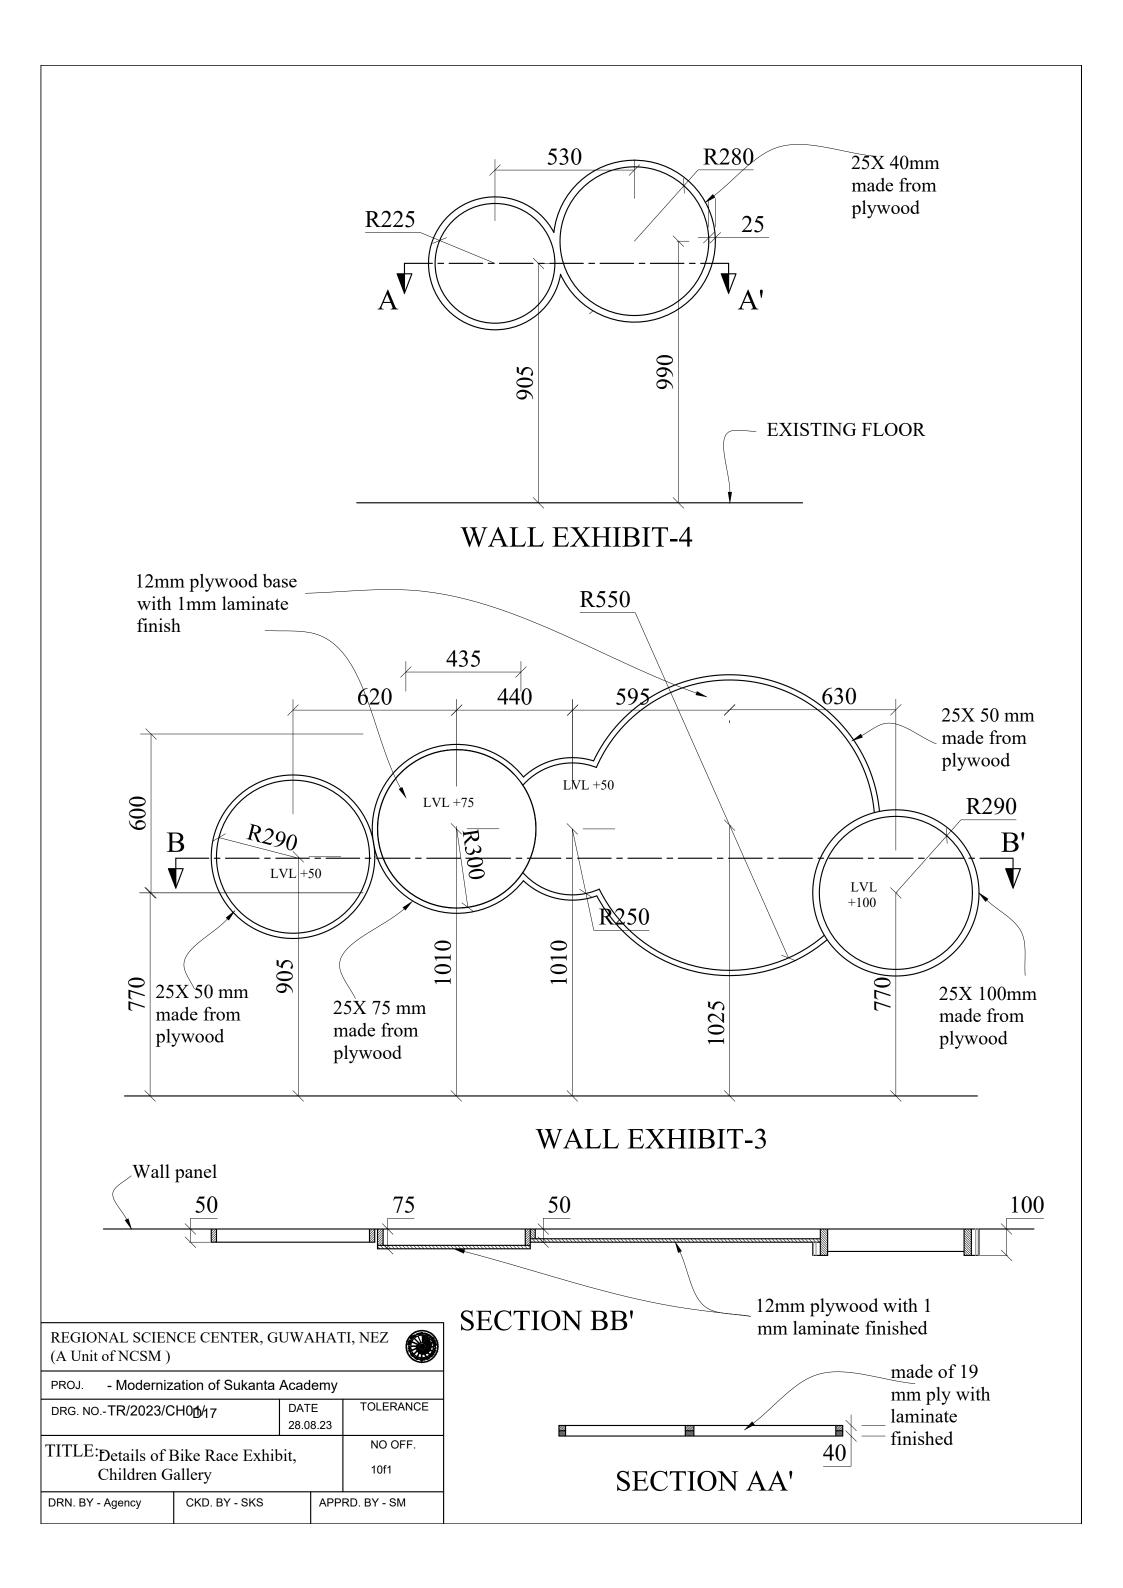

|               |                  |                 |             |  |  |  |
|--------------------------------------------------------------|---------------|------------------|-----------------|-------------|--|--|--|
| PROJ Modernization of Sukanta Academy                        |               |                  |                 |             |  |  |  |
| DRG. NOTR/2023/CH01/D11                                      |               | DATE<br>28.08.23 |                 | TOLERANCE   |  |  |  |
| TITLE:- Details of Shape Puzzle<br>Exhibit, Children Gallery |               |                  | NO OFF.<br>10f1 |             |  |  |  |
| DRN. BY - Agency                                             | CKD. BY - SKS | APPF             |                 | RD. BY - SM |  |  |  |

















**DETAILS OF STRAIGHT PANEL (TYP)** 

Regional Science Centre Guwahati

Project: Children Gallery at Sukanta Academy, Tripura

Drawing No.: TR/CH/SP

Drawing: Details of Straight panel

Drawn by/ Checked by Samant Singh

Approved by: Sujay Majumder