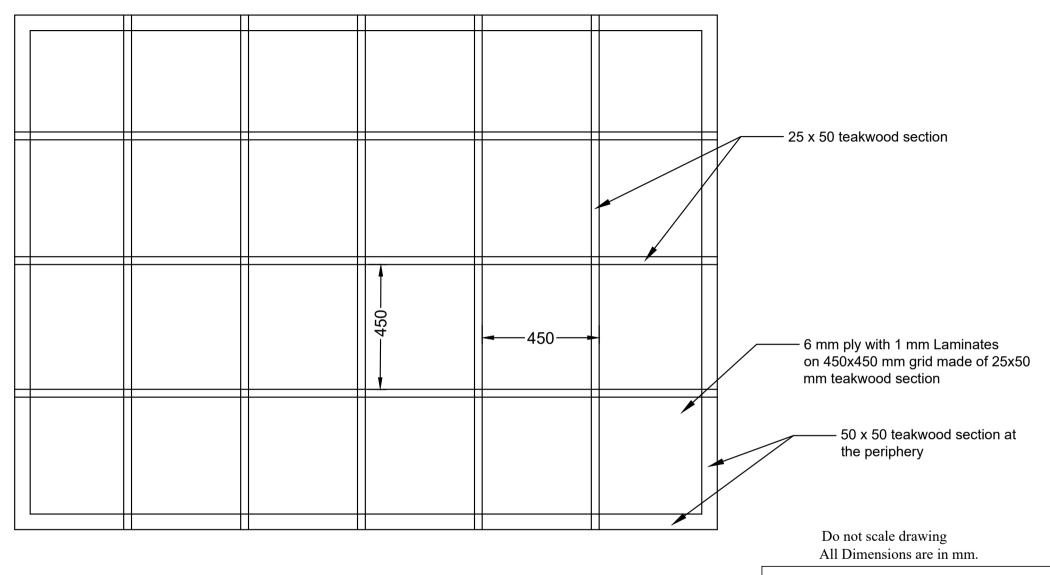

**DETAILS OF STRAIGHT PANEL (TYP)** 

Regional Science Centre Guwahati

Project: Children Gallery at Sukanta Academy, Tripura

Drawing No.: TR/CH/SP

Drawing: Details of Straight panel

Drawn by/ Checked by Samant Singh

Approved by: Sujay Majumder