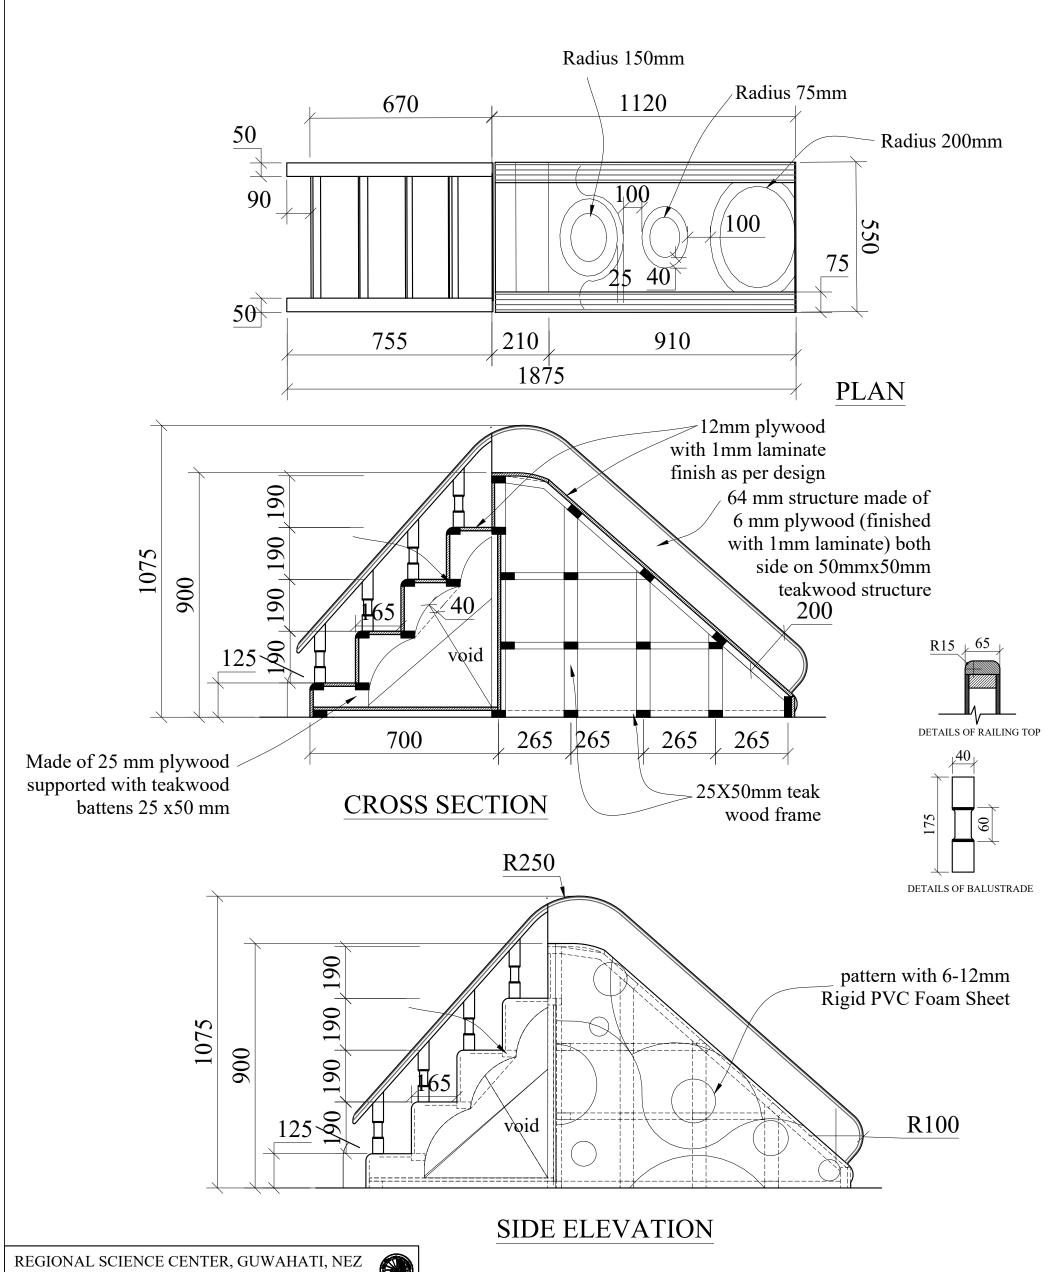

## UPPER LEVEL PLAN

| REGIONAL SCIENCE CENTER, GUWAHATI, NEZ (A Unit of NCSM) |               |     |      |             |  |  |  |
|---------------------------------------------------------|---------------|-----|------|-------------|--|--|--|
| PROJ Modernization of Sukanta Academy                   |               |     |      |             |  |  |  |
| DRG. NOTR/2023/CH01/D02                                 |               | DAT | Ε    | TOLERANCE   |  |  |  |
|                                                         |               |     | 8.23 |             |  |  |  |
| TITLE:- DETAI                                           | NO OFF.       |     |      |             |  |  |  |
| Children Gallery                                        |               |     |      | 10f1        |  |  |  |
| DRN. BY - Agency                                        | CKD. BY - SKS |     | APP  | RD. BY - SM |  |  |  |

Children Gallery

DRN. BY - Agency

CKD. BY - SKS

10f1

APPRD. BY - SM

DRN. BY - Agency

CKD. BY - SKS

APPRD. BY - SM