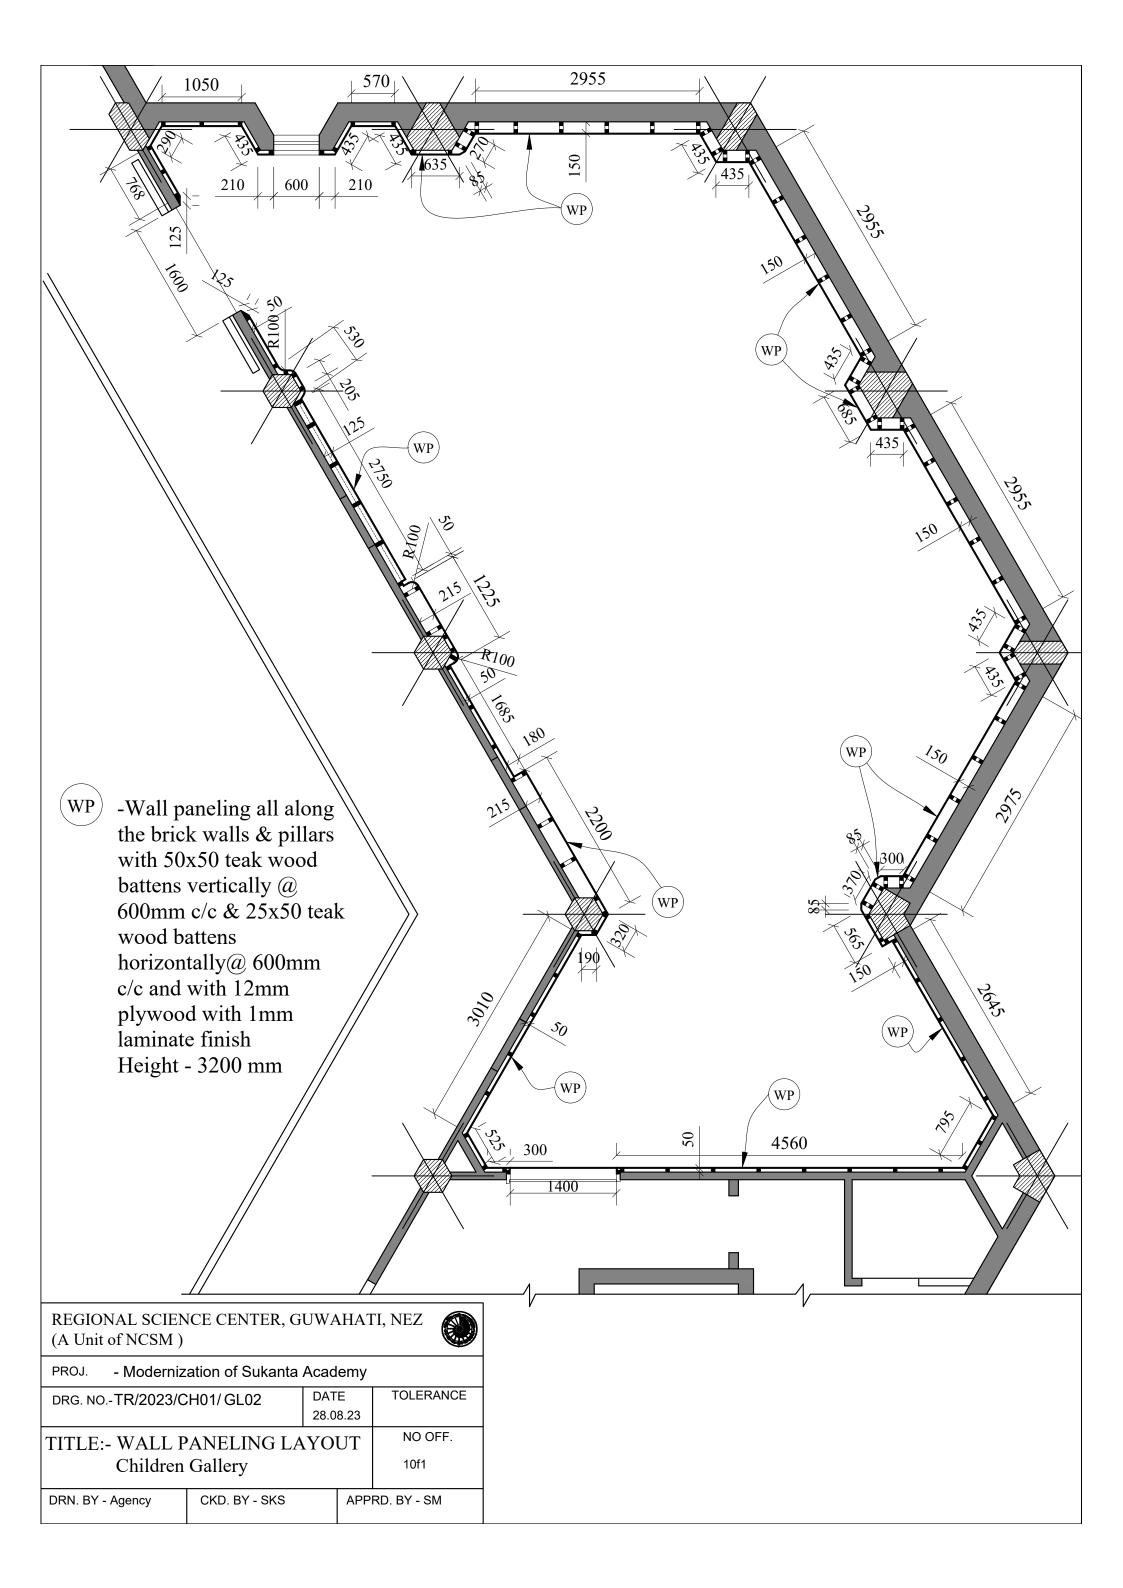

# **Annexure F**











**SECTION AA'** 

## TYPICAL SECTION OF FALSE CEILING/PALMET

| REGIONAL SCIENCE CENTER, GUWAHATI, NEZ (A Unit of NCSM) |               |                  |      |             |  |  |  |
|---------------------------------------------------------|---------------|------------------|------|-------------|--|--|--|
| PROJ Modernization of Sukanta Academy                   |               |                  |      |             |  |  |  |
| DRG. NOTR/2023/CH01/GL05                                |               | DATE<br>07.10.23 |      | TOLERANCE   |  |  |  |
|                                                         |               |                  | 0.23 | NO OFF.     |  |  |  |
| TITLE:- DETAILS OF FALSE<br>CEILING / PALMET            |               |                  | 10f1 |