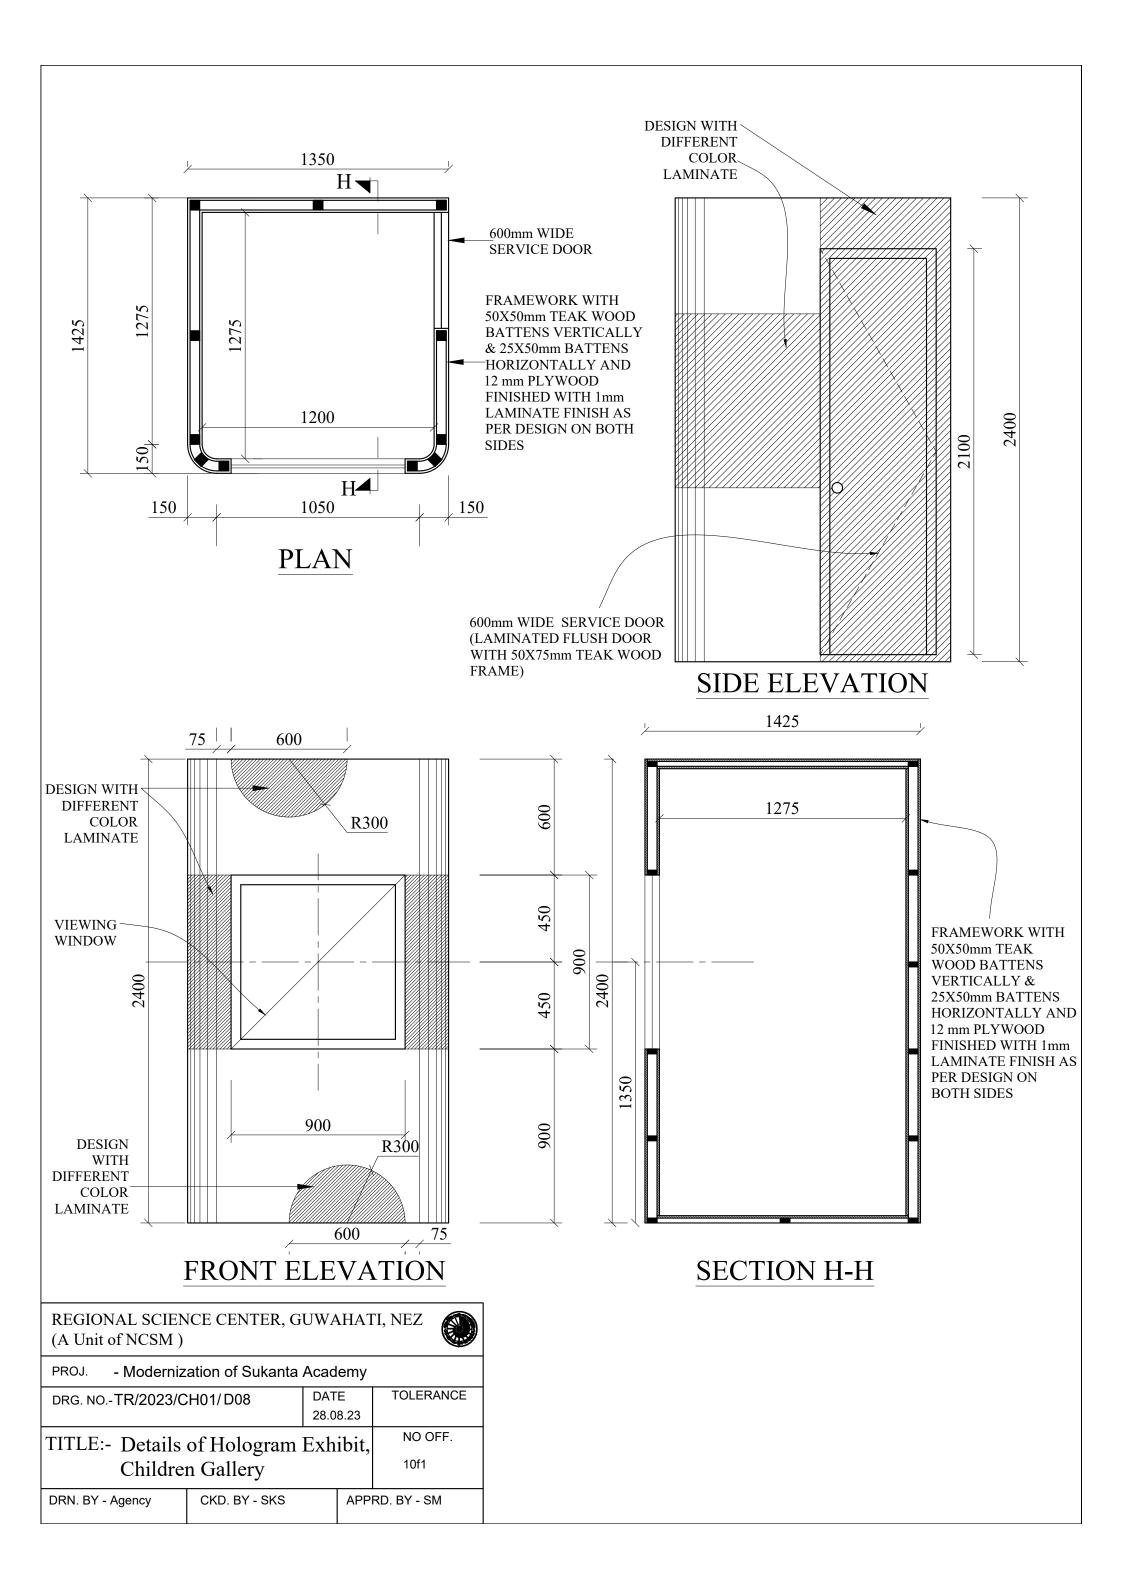

## UPPER LEVEL PLAN

| REGIONAL SCIENCE CENTER, GUWAHATI, NEZ (A Unit of NCSM) |               |     |      |             |  |  |  |
|---------------------------------------------------------|---------------|-----|------|-------------|--|--|--|
| PROJ Modernization of Sukanta Academy                   |               |     |      |             |  |  |  |
| DRG. NOTR/2023/CH01/D02                                 |               | DAT | Ε    | TOLERANCE   |  |  |  |
|                                                         |               |     | 8.23 |             |  |  |  |
| TITLE:- DETAI                                           | NO OFF.       |     |      |             |  |  |  |
| Children Gallery                                        |               |     |      | 10f1        |  |  |  |
| DRN. BY - Agency                                        | CKD. BY - SKS |     | APP  | RD. BY - SM |  |  |  |

Children Gallery

DRN. BY - Agency

CKD. BY - SKS

10f1

APPRD. BY - SM

DRN. BY - Agency

CKD. BY - SKS

APPRD. BY - SM