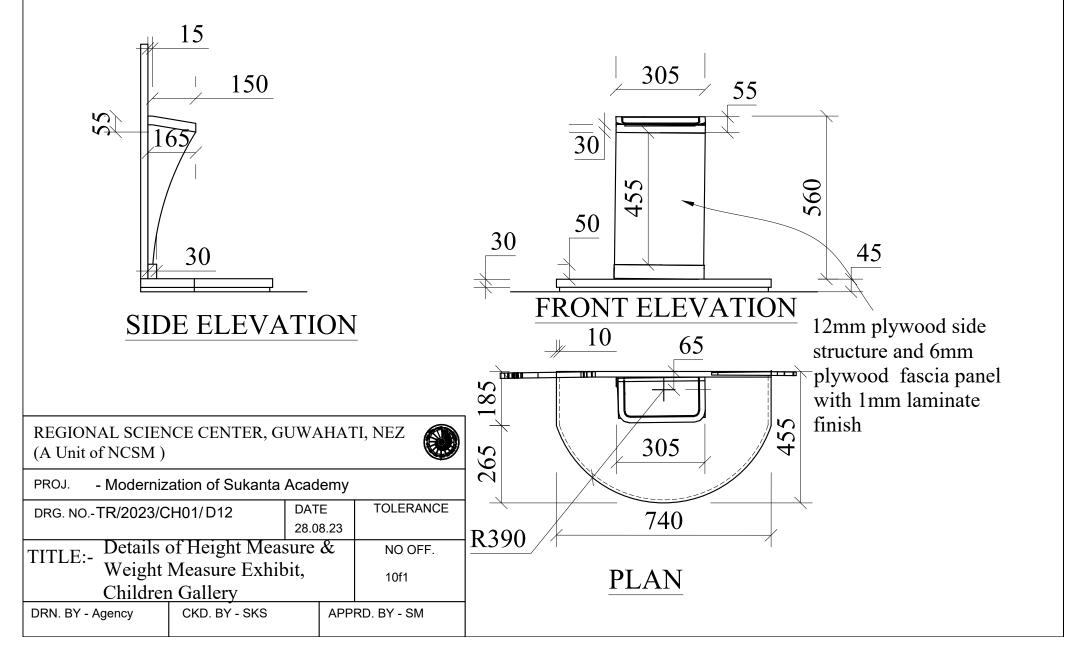

of NCSM)      |               |                  |                 |             |  |  |  |
|--------------------------------------------------------------|---------------|------------------|-----------------|-------------|--|--|--|
| PROJ Modernization of Sukanta Academy                        |               |                  |                 |             |  |  |  |
| DRG. NOTR/2023/CH01/D11                                      |               | DATE<br>28.08.23 |                 | TOLERANCE   |  |  |  |
| TITLE:- Details of Shape Puzzle<br>Exhibit, Children Gallery |               |                  | NO OFF.<br>10f1 |             |  |  |  |
| DRN. BY - Agency                                             | CKD. BY - SKS | APPF             |                 | RD. BY - SM |  |  |  |

















**DETAILS OF STRAIGHT PANEL (TYP)** 

Regional Science Centre Guwahati

Project: Children Gallery at Sukanta Academy, Tripura

Drawing No.: TR/CH/SP

Drawing: Details of Straight panel

Drawn by/ Checked by Samant Singh

Approved by: Sujay Majumder