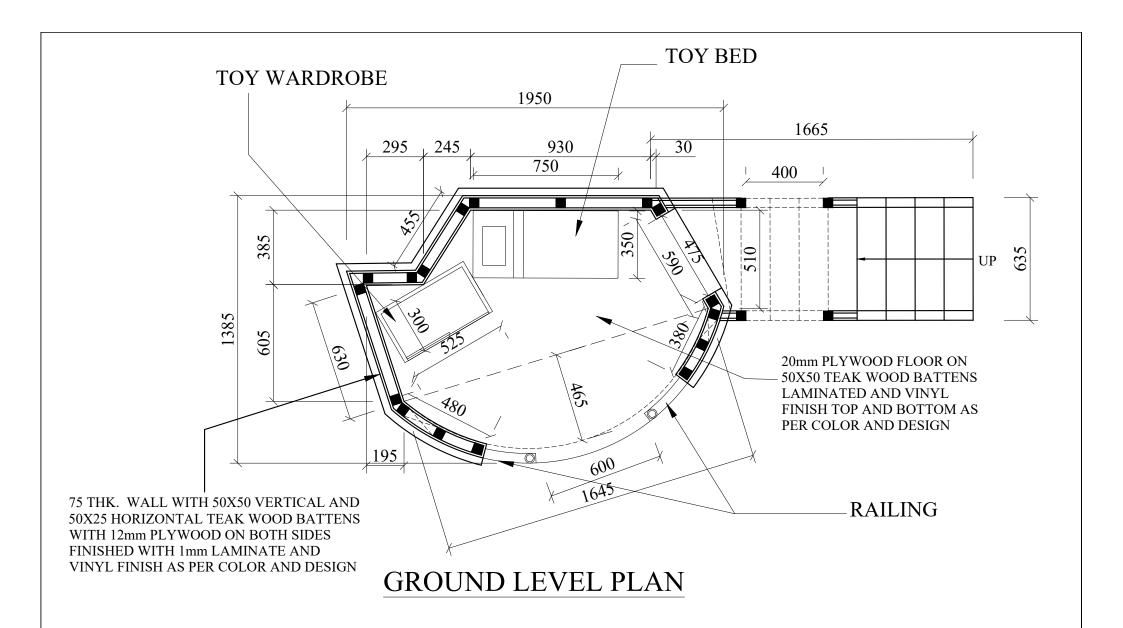

## UPPER LEVEL PLAN

| REGIONAL SCIENCE CENTER, GUWAHATI, NEZ (A Unit of NCSM) |               |     |      |             |  |  |  |
|---------------------------------------------------------|---------------|-----|------|-------------|--|--|--|
| PROJ Modernization of Sukanta Academy                   |               |     |      |             |  |  |  |
| DRG. NOTR/2023/CH01/D02                                 |               | DAT | Ε    | TOLERANCE   |  |  |  |
|                                                         |               |     | 8.23 |             |  |  |  |
| TITLE:- DETAI                                           | NO OFF.       |     |      |             |  |  |  |
| Children Gallery                                        |               |     |      | 10f1        |  |  |  |
| DRN. BY - Agency                                        | CKD. BY - SKS |     | APP  | RD. BY - SM |  |  |  |

Children Gallery

DRN. BY - Agency

CKD. BY - SKS

10f1

APPRD. BY - SM

DRN. BY - Agency

CKD. BY - SKS

APPRD. BY - SM