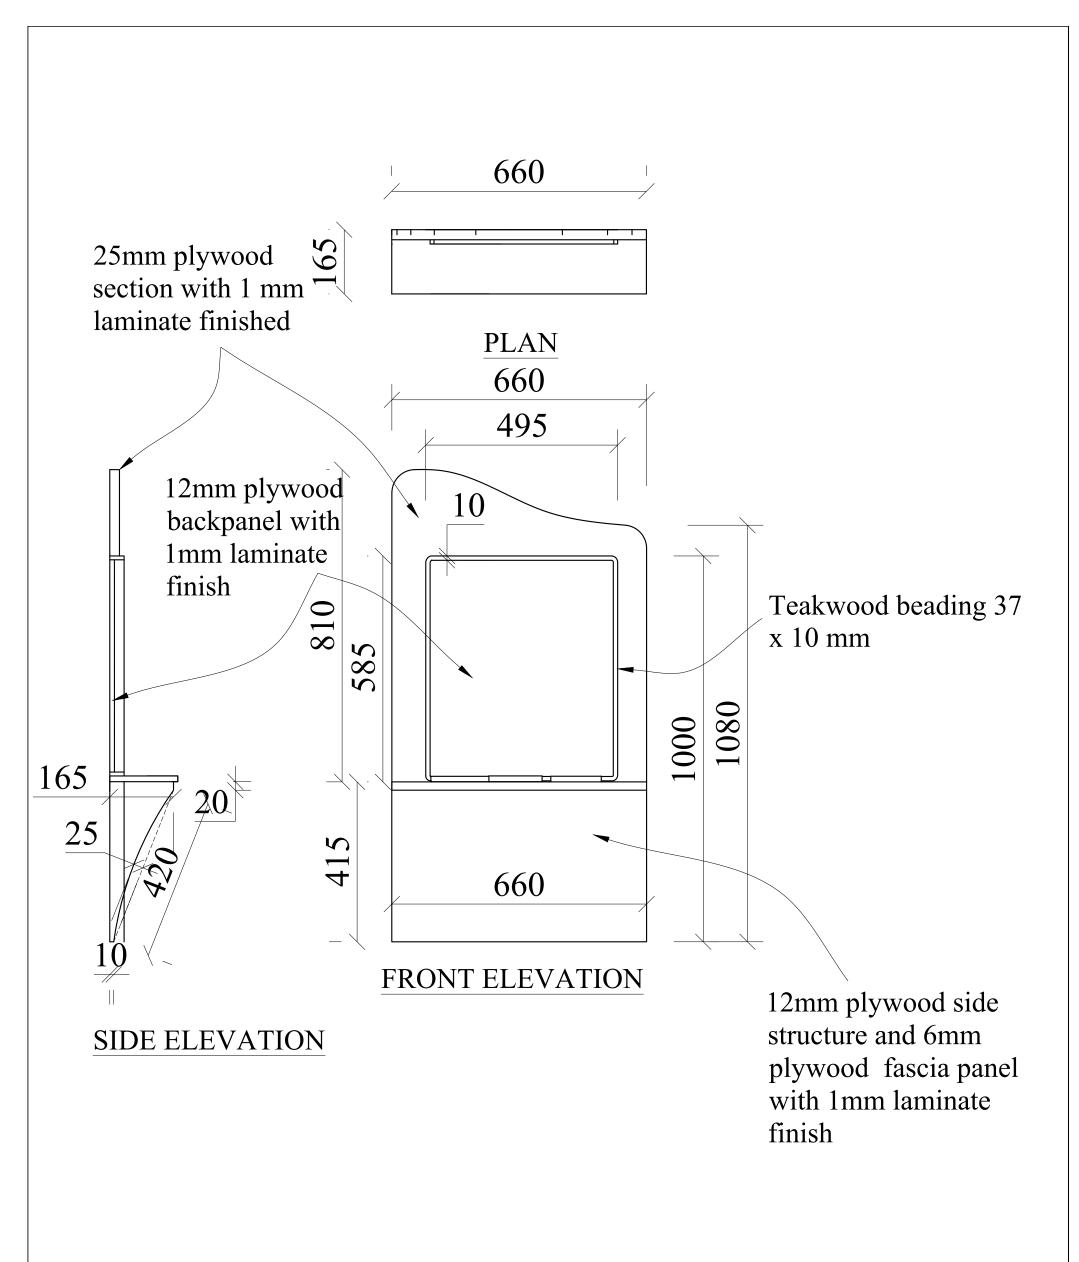

| 8.23 |             |  |  |  |
| TITLE:- DETAI                                           | NO OFF.       |     |      |             |  |  |  |
| Children Gallery                                        |               |     |      | 10f1        |  |  |  |
| DRN. BY - Agency                                        | CKD. BY - SKS |     | APP  | RD. BY - SM |  |  |  |



Children Gallery

DRN. BY - Agency

CKD. BY - SKS

10f1

APPRD. BY - SM





DRN. BY - Agency

CKD. BY - SKS

APPRD. BY - SM



#### FENCING ELEVATION



REGIONAL SCIENCE CENTER, GUWAHATI, NEZ (A Unit of NCSM)

PROJ. - Modernization of Sukanta Academy

DRG. NO.-TR/2023/CH01/D06

DATE TOLERANCE 28.08.23

TITLE:- FENCING DETAIL Children Gallery

DRN. BY - Agency

CKD. BY - SKS

APPRD. BY - SM

#### FENCING SECTION F-F











| REGIONAL SCIENCE CENTER, GUWAHATI, NEZ (A Unit of NCSM)      |               |                  |                 |             |  |  |  |
|--------------------------------------------------------------|---------------|------------------|-----------------|-------------|--|--|--|
| PROJ Modernization of Sukanta Academy                        |               |                  |                 |             |  |  |  |
| DRG. NOTR/2023/CH01/D11                                      |               | DATE<br>28.08.23 |                 | TOLERANCE   |  |  |  |
| TITLE:- Details of Shape Puzzle<br>Exhibit, Children Gallery |               |                  | NO OFF.<br>10f1 |             |  |  |  |
| DRN. BY - Agency                                             | CKD. BY - SKS | APPF