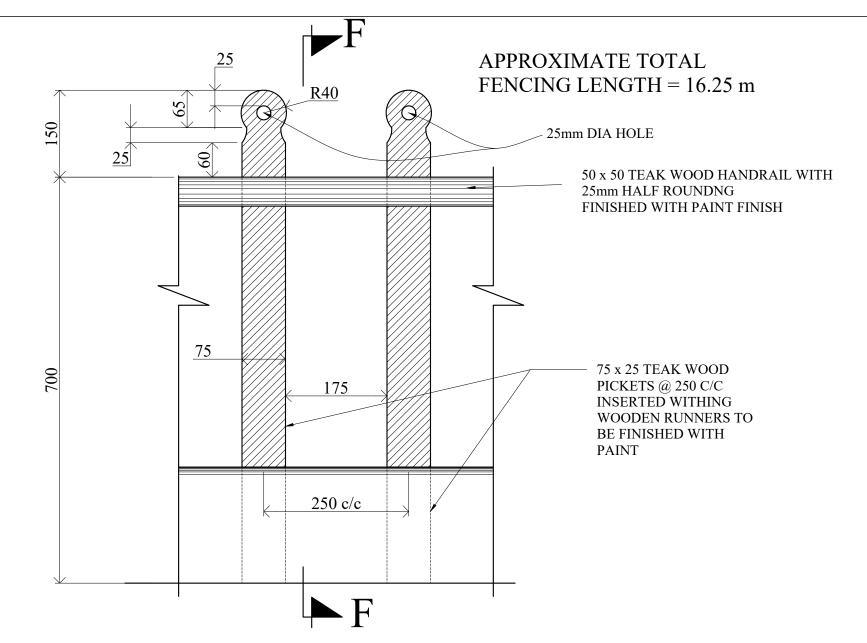

#### FENCING ELEVATION

REGIONAL SCIENCE CENTER, GUWAHATI, NEZ (A Unit of NCSM)

PROJ. - Modernization of Sukanta Academy

DRG. NO.-TR/2023/CH01/D06

DATE TOLERANCE 28.08.23

TITLE:- FENCING DETAIL Children Gallery

DRN. BY - Agency

CKD. BY - SKS

APPRD. BY - SM