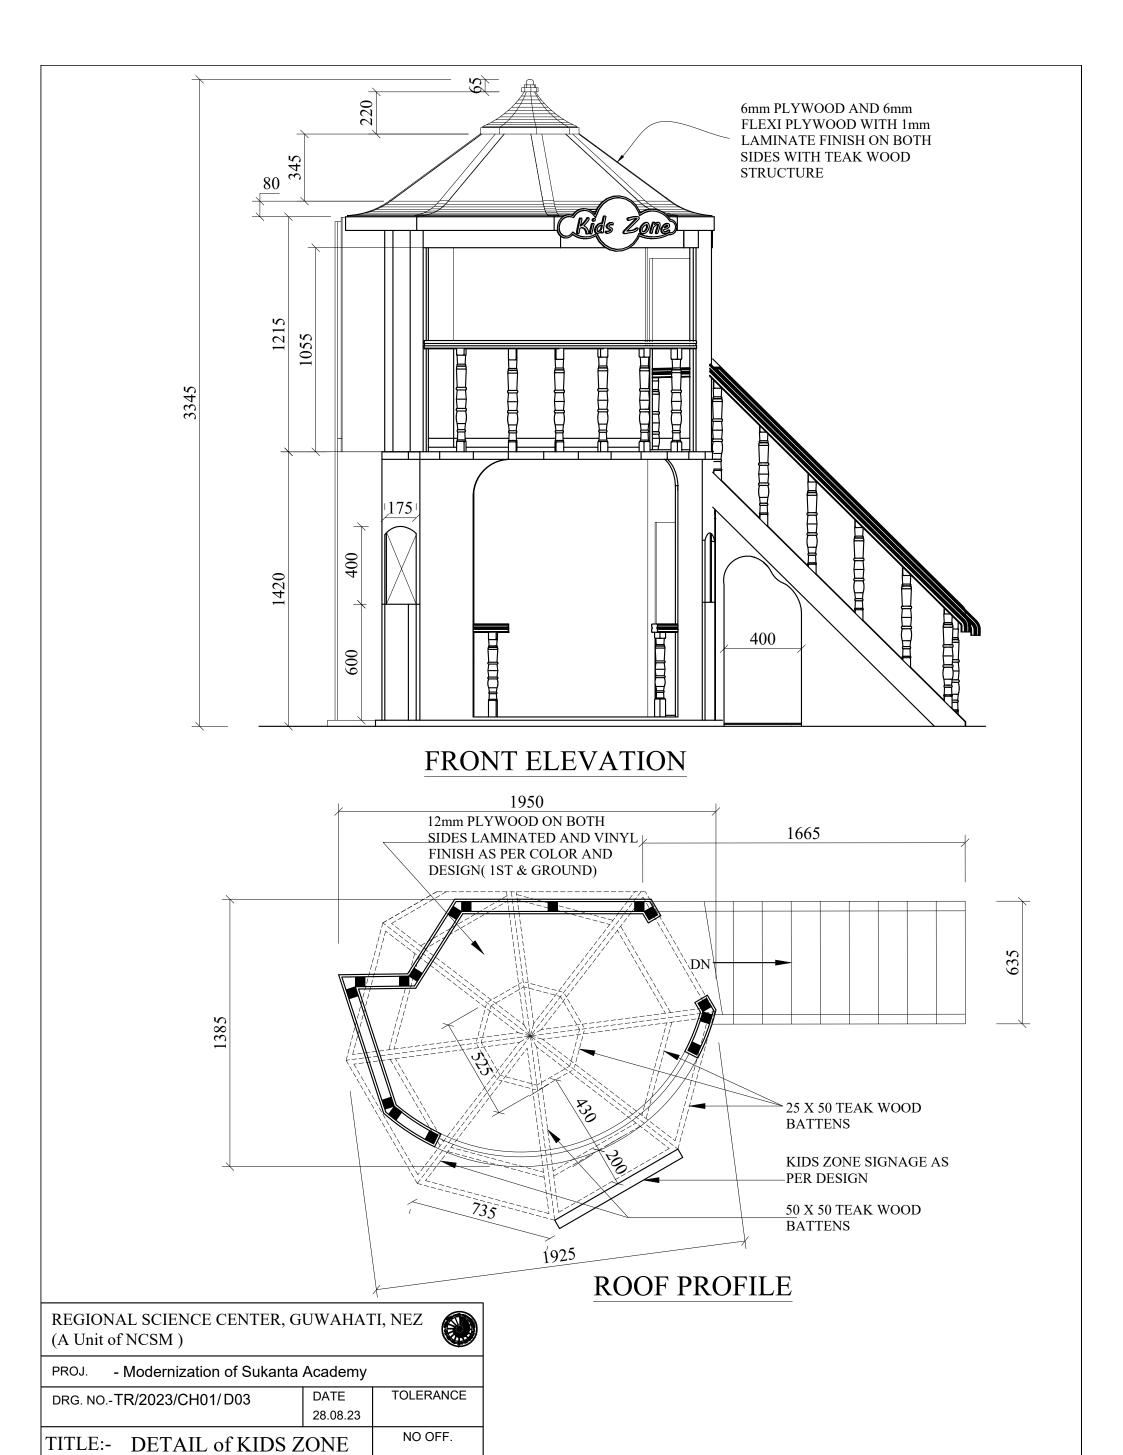

## UPPER LEVEL PLAN

| REGIONAL SCIENCE CENTER, GUWAHATI, NEZ (A Unit of NCSM) |               |     |      |             |  |  |  |
|---------------------------------------------------------|---------------|-----|------|-------------|--|--|--|
| PROJ Modernization of Sukanta Academy                   |               |     |      |             |  |  |  |
| DRG. NOTR/2023/CH01/D02                                 |               | DAT | Ε    | TOLERANCE   |  |  |  |
|                                                         |               |     | 8.23 |             |  |  |  |
| TITLE:- DETAI                                           | NO OFF.       |     |      |             |  |  |  |
| Children Gallery                                        |               |     |      | 10f1        |  |  |  |
| DRN. BY - Agency                                        | CKD. BY - SKS |     | APP  | RD. BY - SM |  |  |  |

Children Gallery

DRN. BY - Agency

CKD. BY - SKS

10f1

APPRD. BY - SM

DRN. BY - Agency

CKD. BY - SKS

APPRD. BY - SM