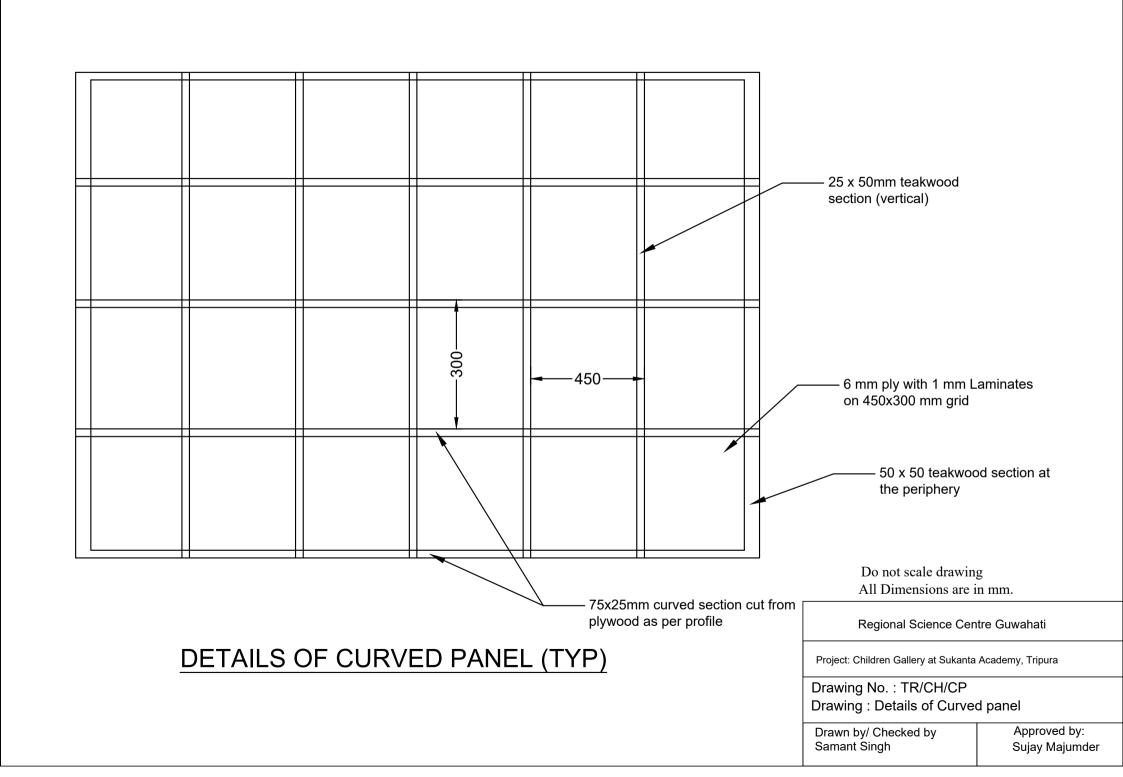

**DETAILS OF STRAIGHT PANEL (TYP)** 

Regional Science Centre Guwahati

Project: Children Gallery at Sukanta Academy, Tripura

Drawing No.: TR/CH/SP

Drawing: Details of Straight panel

Drawn by/ Checked by Samant Singh

Approved by: Sujay Majumder